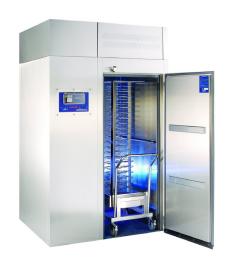

## WMBCF320C

CATEGORY

BLAST CHILLER/FREEZERS

**RANGE** 

Blast Chiller Roll In 900mm

UNIT

CHILLER/FREEZER

TYPE

REMOTE

**DOORS** 

1

| SPECIFICATIONS                                      | S                                 |                          |
|-----------------------------------------------------|-----------------------------------|--------------------------|
| CAPACITY - CHILLING/FREEZING PER 90/240 MIN CYCLE # |                                   | 320 kg                   |
| CAPACITY 2/1 COMBI<br>TROLLEY                       | BLAST CHILLER/FREEZER             | 2                        |
| DIMENSIONS BLAST<br>FREEZER WXDXH                   | BLAST CHILLER/FREEZER             | 1670 W x 2350 D x 2385 H |
| WEIGHT UNPACKED (KG)                                |                                   | 650 kg                   |
| DOOR TYPE                                           |                                   | SD (Solid Door)          |
| FINISH (INTERIOR AND EXTERIOR)                      |                                   | SS (Stainless Steel)     |
| ELECTRICAL                                          |                                   |                          |
| POWER SUPPLY - 3 PHASE*                             |                                   | 20 amp                   |
| FRIDGE MODELS                                       | BLAST RUNNING AMPS                | 7.7                      |
| GAS TYPE                                            |                                   |                          |
| REFRIGERANT                                         |                                   | R404a                    |
| REFRIGERATION                                       | N WATTAGES FOR REMOTE UNITS       |                          |
| CHILLER/FREEZER                                     |                                   | 25.7kW @ -15°C SST       |
| *Digot Chiller/Freezore are r                       | rated for 415 v 50 Hz Thron Phase |                          |