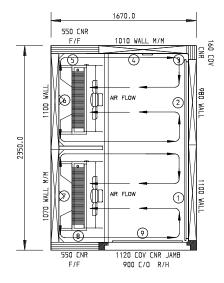

REMOTE

**DOORS** 

1

| SPECIFICATIONS                                      | S                                 |                          |
|-----------------------------------------------------|-----------------------------------|--------------------------|
| CAPACITY - CHILLING/FREEZING PER 90/240 MIN CYCLE # |                                   | 320 kg                   |
| CAPACITY 2/1 COMBI<br>TROLLEY                       | BLAST CHILLER/FREEZER             | 2                        |
| DIMENSIONS BLAST<br>FREEZER WXDXH                   | BLAST CHILLER/FREEZER             | 1670 W x 2350 D x 2385 H |
| WEIGHT UNPACKED (KG)                                |                                   | 650 kg                   |
| DOOR TYPE                                           |                                   | SD (Solid Door)          |
| FINISH (INTERIOR AND EXTERIOR)                      |                                   | SS (Stainless Steel)     |
| ELECTRICAL                                          |                                   |                          |
| POWER SUPPLY - 3 PHASE*                             |                                   | 20 amp                   |
| FRIDGE MODELS                                       | BLAST RUNNING AMPS                | 7.7                      |
| GAS TYPE                                            |                                   |                          |
| REFRIGERANT                                         |                                   | R404a                    |
| REFRIGERATION                                       | N WATTAGES FOR REMOTE UNITS       |                          |
| CHILLER/FREEZER                                     |                                   | 25.7kW @ -15°C SST       |
| *Digot Chiller/Freezore are r                       | rated for 415 v 50 Hz Thron Phase |                          |