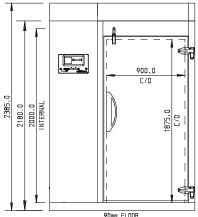

REMOTE

**DOORS** 

1

| SPECIFICATIONS                                      | S                                 |                          |
|-----------------------------------------------------|-----------------------------------|--------------------------|
| CAPACITY - CHILLING/FREEZING PER 90/240 MIN CYCLE # |                                   | 320 kg                   |
| CAPACITY 2/1 COMBI<br>TROLLEY                       | BLAST CHILLER/FREEZER             | 2                        |
| DIMENSIONS BLAST<br>FREEZER WXDXH                   | BLAST CHILLER/FREEZER             | 1670 W x 2350 D x 2385 H |
| WEIGHT UNPACKED (KG)                                |                                   | 650 kg                   |
| DOOR TYPE                                           |                                   | SD (Solid Door)          |
| FINISH (INTERIOR AND EXTERIOR)                      |                                   | SS (Stainless Steel)     |
| ELECTRICAL                                          |                                   |                          |
| POWER SUPPLY - 3 PHASE*                             |                                   | 20 amp                   |
| FRIDGE MODELS                                       | BLAST RUNNING AMPS                | 7.7                      |
| GAS TYPE                                            |                                   |                          |
| REFRIGERANT                                         |                                   | R404a                    |
| REFRIGERATION                                       | N WATTAGES FOR REMOTE UNITS       |                          |
| CHILLER/FREEZER                                     |                                   | 25.7kW @ -15°C SST       |
| *Digot Chiller/Freezore are r                       | rated for 415 v 50 Hz Thron Phase |                          |