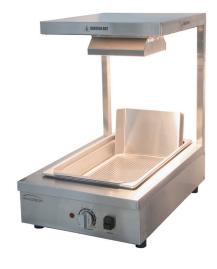

## Bench Mounted Chip Dump W.CD.B.11

## **Product Information:**

- Temperature regulation via thermostat (30°C 120°C)
- 2 x heat lamps fixed in gantry
- Independent On/Off control for heat lamps
- Perforated slide to ensure chips stay crisper for longer (supplied)

## **Specifications:**

 Model
 W.CD.B.11

 Height
 636mm

 Width
 405mm

 Depth
 619mm

 Power
 1.0kW

(10A plug & lead fitted)

Capacity 1/1 GN 100mm Deep