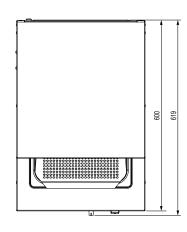

## **Specifications:**

 Model
 W.CD.B.11

 Height
 636mm

 Width
 405mm

 Depth
 619mm

 Power
 1.0kW

(10A plug & lead fitted)

Capacity 1/1 GN 100mm Deep