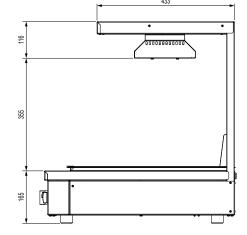

## **Specifications:**

 Model
 W.CD.B.11

 Height
 636mm

 Width
 405mm

 Depth
 619mm

 Power
 1.0kW

(10A plug & lead fitted)

Capacity 1/1 GN 100mm Deep