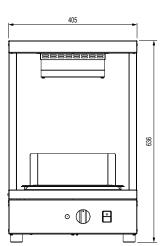

## **Specifications:**

 Model
 W.CD.B.11

 Height
 636mm

 Width
 405mm

 Depth
 619mm

 Power
 1.0kW

(10A plug & lead fitted)

Capacity 1/1 GN 100mm Deep