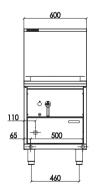

#### **Connections**

- Gas 3/4" BSP male
- Gas 65mm from left, 70mm from rear, 160mm to floor
- Supplied with gas regulator (specify Nat or LP on order)
- Water inlet 1/2" copper tube
- Water 35mm from right, 70mm from rear, 160mm to floor
- Drain 1 3/4" tube
- Drain 110mm from left, 70mm from rear, 305mm to floor