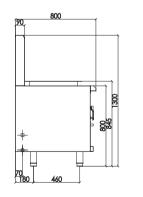

- 600mm x 800mm x 1300mm H
- Working height 845mm
- Weight 95kg
- Packed dimensions 650mm x 900mm x 1470mm H
- Packed weight 115kg

#### **Connections**

- Gas 3/4" BSP male
- Gas 65mm from left, 70mm from rear, 160mm to floor
- Supplied with gas regulator (specify Nat or LP on order)
- Water inlet 1/2" copper tube
- Water 35mm from right, 70mm from rear, 160mm to floor
- Drain 1 3/4" tube
- Drain 110mm from left, 70mm from rear, 305mm to floor