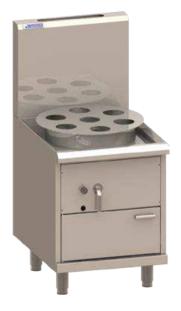

#### Compact Auto-Refill Yum Cha Steamer

- 123 mj 32 jet mongolian burner with piezo, pilot & FFD
- In-built auto-refill mechanism with stainless steel float
- Four internal 304 stainless steel heat exchange tubes
- 1.5mm 304 stainless steel water tank
- 1.5mm 304 stainless 7 hole steamer plate
- Front gutter design for easier cleaning
- Zinc-aluminium Alloy burner handles

# **ASIAN**

- Ideal for high volume dumpling/dim sum steaming
- Incredible 800mm space saving depth
- Powerful mongolian burner for maximum steam output
- Internal heat exchanger for maximum efficiency
- Automatic water refill mechanism for easy operation
- 7 hole steamer plate suitable for bamboo baskets
- Durable Zinc-aluminium Alloy burner handle
- 304 grade high quality stainless steel panels
- Interchangeable Rice Roll attachment (optional extra)
- 24 month 'Platinum Warranty'
- Easy to clean and service