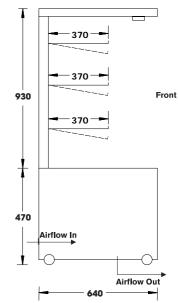

## **SIDE VIEW**

## YORK: CHILLED IMPULSE

A stylish open fronted cabinet that simply invites the customer in.

4°C operating temperature

| Model                                                     | YC09               | YC012              | YC015    |
|-----------------------------------------------------------|--------------------|--------------------|----------|
| Length                                                    | 900mm              | 1200mm             | 1530mm   |
| Depth*                                                    | 640mm              | 640mm              | 640mm    |
| Height                                                    | 1400mm             | 1400mm             | 1400mm   |
| Available Display Area                                    | 1.26m <sup>2</sup> | 1.74m <sup>2</sup> | 2.26m²   |
| Power Connection                                          | 10A Plug           | 10A Plug           | 15A Plug |
| *Add extra 15mm for protruding control panel and switches |                    |                    |          |