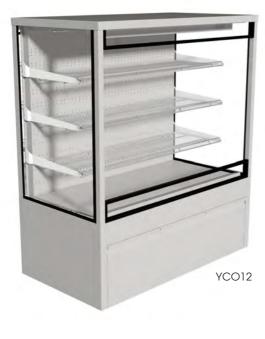

## **STANDARD FEATURES**

- Open front cabinet for "grab and go"
- Stainless steel top
- > Four food display levels: three shelves plus base
- Chrome wire shelving system that is height adjustable in 25mm increments and interchangeable between horizontal and tilted positions
- > High quality European refrigeration components
- Designed to operate at 3 5°C in room environments up to 22°C with no air movement across open face
- DuraCoat system providing a protective coating over the refrigeration coil to prevent food acid corrosion
- SureVap self-evaporating system for condensate—no drain required
- Condenser air vented through base
- SlimLED under-shelf LED strip lighting with 12V safety
- Mounted on lockable castors allowing easy movement of cabinet

## YORK: CHILLED IMPULSE

A stylish open fronted cabinet that simply invites the customer in.

4°C operating temperature

| Model                                                     | YC09               | YC012              | YC015    |
|-----------------------------------------------------------|--------------------|--------------------|----------|
| Length                                                    | 900mm              | 1200mm             | 1530mm   |
| Depth*                                                    | 640mm              | 640mm              | 640mm    |
| Height                                                    | 1400mm             | 1400mm             | 1400mm   |
| Available Display Area                                    | 1.26m <sup>2</sup> | 1.74m <sup>2</sup> | 2.26m²   |
| Power Connection                                          | 10A Plug           | 10A Plug           | 15A Plug |
| *Add extra 15mm for protruding control panel and switches |                    |                    |          |