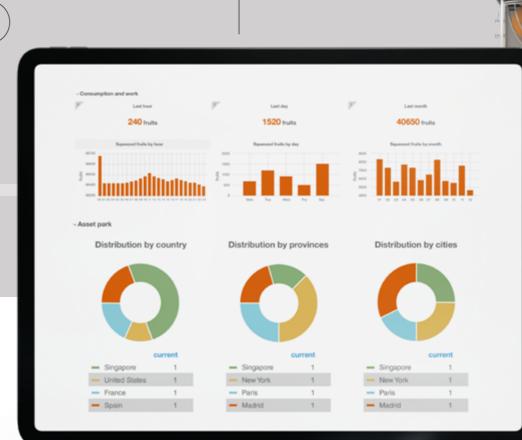

#### KPIs Control Panel

Optimize processes and increase juice sales.

#### \* CONNECT

Smart Juicing technology multiplies your commercial juicers' potential.

Have full control over your juicers with Zumex Connect.

- Intuitive control panel with dynamic charts.
- Updated juicing data, exact fruits count.
- Track sales by days, months or any time slots you want to analyze.

## Juicing 4.0

Our Zumex Connect platform offers a <u>complete overview</u> of your <u>juice</u> <u>business</u>, so you can make better decisions in a timely manner.

Know your consumption times, optimize the scheduling of your tasks and those of your team and benefit from a greater amount of information.