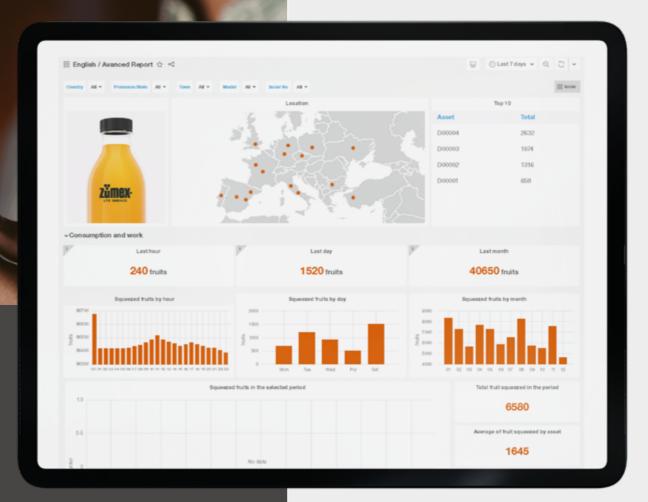

#### \* CONNECT

Smart Juicing technology multiplies your commercial juicers' potential.

Have full control over your juicers with Zumex Connect.

- Intuitive control panel with dynamic charts.
- Updated juicing data, exact fruits count.
- Track sales by days, months or any time slots you want to analyze.

Accurate and real-time information.

Business Management

## Juicing 4.0

Our Zumex Connect platform offers a <u>complete overview</u> of your <u>juice</u> <u>business</u>, so you can make better decisions in a timely manner.

Know your consumption times, optimize the scheduling of your tasks and those of your team and benefit from a greater amount of information.