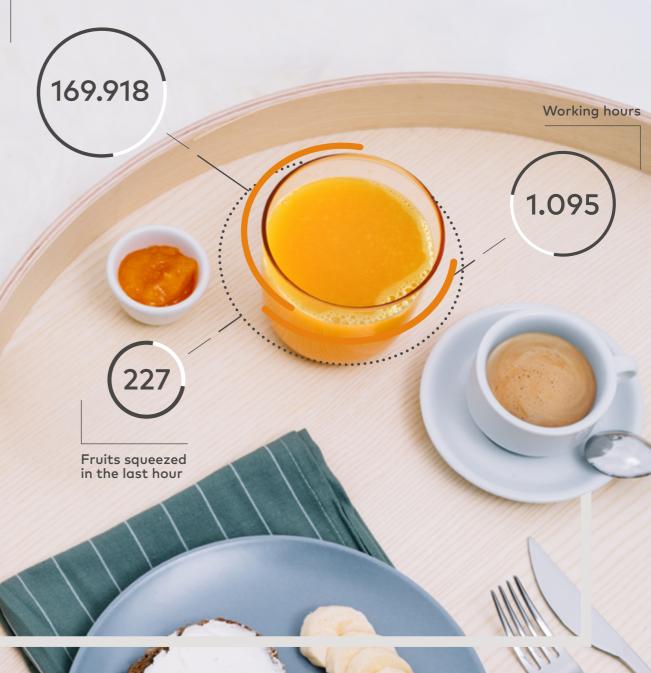

#### \* CONNECT

Smart Juicing technology multiplies your commercial juicers' potential.

Have full control over your juicers with Zumex Connect.

- Intuitive control panel with dynamic charts.
- Updated juicing data, exact fruits count.
- Track sales by days, months or any time slots you want to analyze.

Accurate and real-time information.

Business Management