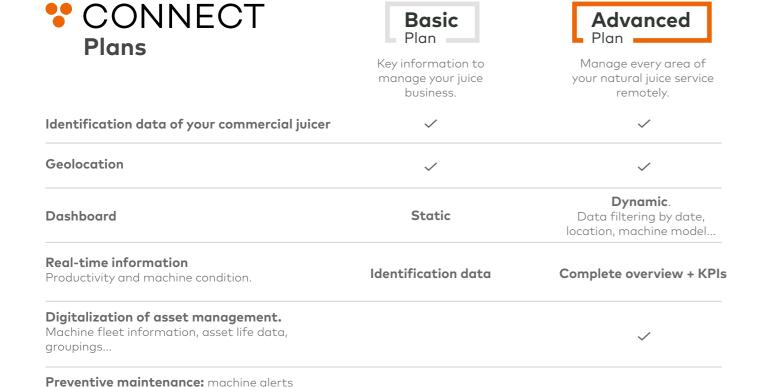

We have created two plans to better suit your business' needs.

Included for 3 months with

the purchase of a Zumex

Smart Juicer

Included with the purchase

of a Zumex Smart Juicer

(with Wi-Fi connection)

## Signing up to ZUMEX \*\* CONNECT

By purchasing your Smart
Commercial Juicer, you will have
access to the Basic Plan and
3 months of the Advanced Plan
for FREE.

Just register your commercial juicer and follow the steps.

At the end of the 3 months, choose between the different payment methods.

Sign up for the Advanced Plan on Zumex Store