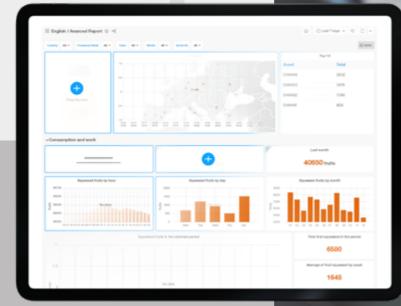

#### KPIs Control Panel

Optimize processes and increase juice sales.

#### \* CONNECT

Smart Juicing technology multiplies your commercial juicers' potential.

Have full control over your juicers with Zumex Connect.

- Intuitive control panel with dynamic charts.
- Updated juicing data, exact fruits count.
- Track sales by days, months or any time slots you want to analyze.

## Juicing 4.0

Our Zumex Connect platform offers a <u>complete overview</u> of your <u>juice</u> <u>business</u>, so you can make better decisions in a timely manner.

Know your consumption times, optimize the scheduling of your tasks and those of your team and benefit from a greater amount of information.