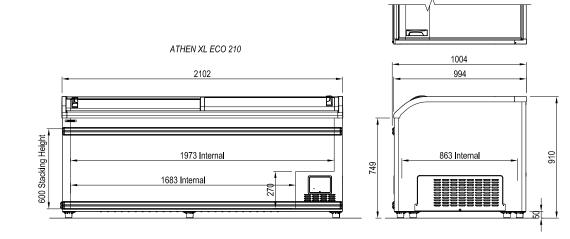

## **ATHEN XL ECO**

green.freshness.worldwide

CHEST FREEZER

ATHEN XL ECO 207 CROWN END

| ATHEN XL ECO                 | 210                  | Dual Temp 210 | 250     | 207 (Crown End) |
|------------------------------|----------------------|---------------|---------|-----------------|
| * Operating Temp (°C)        | -18/-23              | +15/-23       | -18/-23 | -18/-23         |
| Refrigeration                | Static/R290          |               |         |                 |
| Defrost                      | Automatic            |               |         |                 |
| Power Supply                 | 230V/1Ph/10 Amp plug |               |         |                 |
| Operating Current (Amp)      | 2.0                  | 2.0           | 2.0     | 2.1             |
| Nominal Power (W)            | 450                  | 450           | 450     | 470             |
| Energy Consumption (kWh/24h) | 6.4                  | 3.4           | 6.9     | 7.2             |
| Total Capacity (ltr)         | 1243                 | 1243          | 1507    | 1507            |
| Length (mm)                  | 2102                 | 2102          | 2502    | 2080            |
| Height incl. feet (mm)       | 910                  | 910           | 910     | 910             |
| Depth with bumper (mm)       | 1004                 | 1004          | 1004    | 1004            |
| Weight with packaging (kg)   | 150                  | 164           | 168     | 182             |
| Weight w/o packaging (kg)    | 139                  | 153           | 159     | 171             |

\*Climate class 3 (25°C, 60%R/H)

Internal case dimensions are reduced due to wire grids along the inside walls.

PERTH | BRISBANE | SYDNEY | MELBOURNE | ADELAIDE | BUNBURY