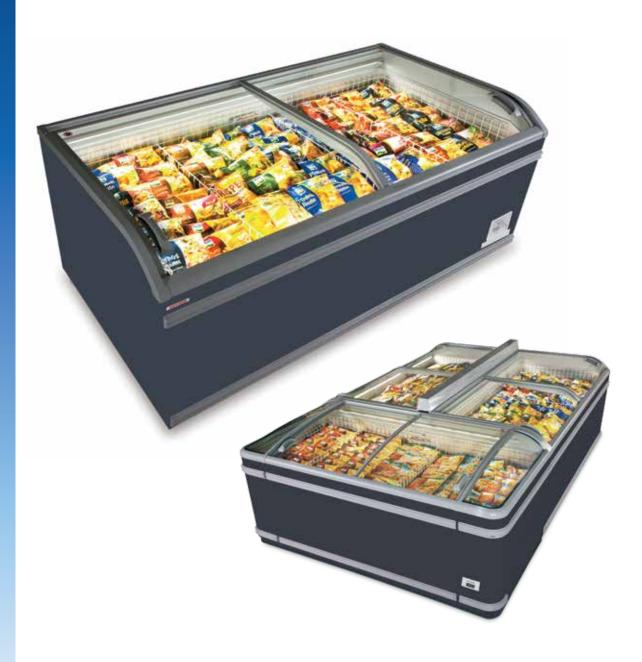

## ATHEN XL ECO

## FEATURES INCLUDE:

Anti-fog sliding glass lids Large storage capacity Electronic temperature control

LED lighting Dual temp option available

## Visit our website www.ajbaker.com.au or email us at email@ajbaker.com.au

Image used for illustration only.