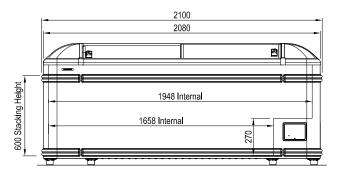

## **ATHEN XL ECO**

green.freshness.worldwide

CHEST FREEZER

ATHEN XL ECO 207 CROWN END

| ATHEN XL ECO                 | 210                  | Dual Temp 210 | 250     | 207 (Crown End) |
|------------------------------|----------------------|---------------|---------|-----------------|
| * Operating Temp (°C)        | -18/-23              | +15/-23       | -18/-23 | -18/-23         |
| Refrigeration                | Static/R290          |               |         |                 |
| Defrost                      | Automatic            |               |         |                 |
| Power Supply                 | 230V/1Ph/10 Amp plug |               |         |                 |
| Operating Current (Amp)      | 2.0                  | 2.0           | 2.0     | 2.1             |
| Nominal Power (W)            | 450                  | 450           | 450     | 470             |
| Energy Consumption (kWh/24h) | 6.4                  | 3.4           | 6.9     | 7.2             |
| Total Capacity (ltr)         | 1243                 | 1243          | 1507    | 1507            |
| Length (mm)                  | 2102                 | 2102          | 2502    | 2080            |
| Height incl. feet (mm)       | 910                  | 910           | 910     | 910             |
| Depth with bumper (mm)       | 1004                 | 1004          | 1004    | 1004            |
| Weight with packaging (kg)   | 150                  | 164           | 168     | 182             |
| Weight w/o packaging (kg)    | 139                  | 153           | 159     | 171             |

\*Climate class 3 (25°C, 60%R/H)

Internal case dimensions are reduced due to wire grids along the inside walls.

PERTH | BRISBANE | SYDNEY | MELBOURNE | ADELAIDE | BUNBURY