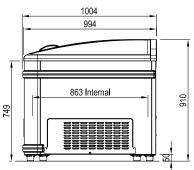

## **ATHEN XL ECO**

green.freshness.worldwide

CHEST FREEZER

ATHEN XL ECO 207 CROWN END

| ATHEN XL ECO                 | 210                  | Dual Temp 210 | 250     | 207 (Crown End) |
|------------------------------|----------------------|---------------|---------|-----------------|
| * Operating Temp (°C)        | -18/-23              | +15/-23       | -18/-23 | -18/-23         |
| Refrigeration                | Static/R290          |               |         |                 |
| Defrost                      | Automatic            |               |         |                 |
| Power Supply                 | 230V/1Ph/10 Amp plug |               |         |                 |
| Operating Current (Amp)      | 2.0                  | 2.0           | 2.0     | 2.1             |
| Nominal Power (W)            | 450                  | 450           | 450     | 470             |
| Energy Consumption (kWh/24h) | 6.4                  | 3.4           | 6.9     | 7.2             |
| Total Capacity (ltr)         | 1243                 | 1243          | 1507    | 1507            |
| Length (mm)                  | 2102                 | 2102          | 2502    | 2080            |
| Height incl. feet (mm)       | 910                  | 910           | 910     | 910             |
| Depth with bumper (mm)       | 1004                 | 1004          | 1004    | 1004            |
| Weight with packaging (kg)   | 150                  | 164           | 168     | 182             |
| Weight w/o packaging (kg)    | 139                  | 153           | 159     | 171             |

\*Climate class 3 (25°C, 60%R/H)

Internal case dimensions are reduced due to wire grids along the inside walls.

PERTH | BRISBANE | SYDNEY | MELBOURNE | ADELAIDE | BUNBURY