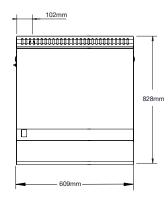

#### **TECHNICAL DATA:**

**Dimensions (W x D x H):** 609 x 828 x 629 (1137)\*

Total Weight: 95 Kg

Griddle: 609mm wide, 19mm thick 32MJ/Hr Griddle plate

| Natural<br>Gas (NG) | Universal<br>LP Gas (ULPG)      |
|---------------------|---------------------------------|
| 1.13 kPa            | 2.75 kPa                        |
| 1.0 kPa             | 2.49 kPa                        |
| 32MJ/Hr             | 30MJ/Hr                         |
|                     | Gas (NG)<br>1.13 kPa<br>1.0 kPa |