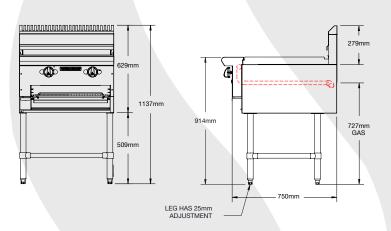

#### **TECHNICAL DATA:**

**Dimensions (W x D x H):** 609 x 828 x 629 (1137)\*

Total Weight: 95 Kg

Griddle: 609mm wide, 19mm thick 32MJ/Hr Griddle plate

| Natural<br>Gas (NG) | Universal<br>LP Gas (ULPG)      |
|---------------------|---------------------------------|
| 1.13 kPa            | 2.75 kPa                        |
| 1.0 kPa             | 2.49 kPa                        |
| 32MJ/Hr             | 30MJ/Hr                         |
|                     | Gas (NG)<br>1.13 kPa<br>1.0 kPa |

## **OPTIONAL EXTRAS:**

- 102mm adjustable legs
- Equipment stand
- Castor kits

Due to continuous product research and development, the information contained herein is subject to change without notice.

Revision: 15/8/2019