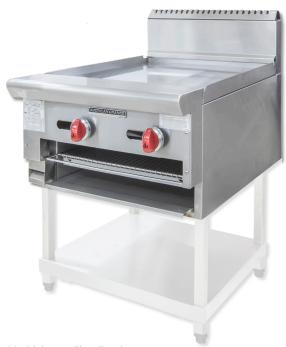

## AMERICAN NRANGE

Model shown with optional equipment stand

## COMBINATION GRIDDLE & SALAMANDER

PROJECT
ITEM

QUANTITY

DATE

The Combination Griddle & Salamander Series is designed for heavy duty use and performance. All the latest technology is incorporated to provide the best value for money.