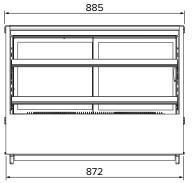

## **Specifications**

 Model
 AXR.FDCTSQ.09

 W x D x H (mm)
 885 x 565 x 676

Weight 84kg

Packed Dimensions (mm)  $961 \times 637 \times 840$ 

 Packed Weight
 110kg

 Operation
 2°C - 5°C

 Refrigerant
 R290