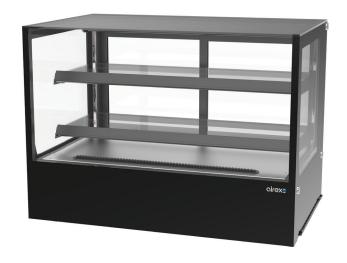

## **Product Information**

- Specifically designed to display and store ready-to-serve cold food
- Adjustable digital temperature control (from 2°C 5°C)
- Efficient LED lighting on each shelf for increased product visibility
- Frameless glass construction (fully double glazed heated) for exceptional display
- · Sliding double-glazed glass doors to rear
- Protective coating on refrigeration coil to help prevent corrosion
- 2 Tier Glass Shelving