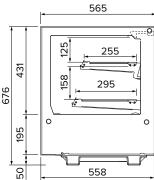

## **Specifications**

 Model
 AXR.FDCTSQ.09

 W x D x H (mm)
 885 x 565 x 676

Weight 84kg

Packed Dimensions (mm)  $961 \times 637 \times 840$ 

 Packed Weight
 110kg

 Operation
 2°C - 5°C

 Refrigerant
 R290