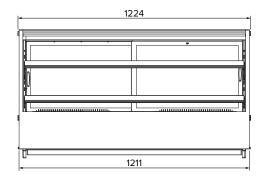

## **Specifications**

 Model
 AXR.FDCTSQ.12

 W x D x H (mm)
 1224 x 565 x 676

Weight 113kg

Packed Dimensions (mm)  $1300 \times 637 \times 840$ 

 Packed Weight
 144kg

 Operation
 2°C - 5°C

 Refrigerant
 R290