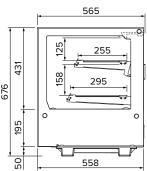

## **Specifications**

 Model
 AXR.FDCTSQ.12

 W x D x H (mm)
 1224 x 565 x 676

Weight 113kg

Packed Dimensions (mm)  $1300 \times 637 \times 840$ 

 Packed Weight
 144kg

 Operation
 2°C - 5°C

 Refrigerant
 R290