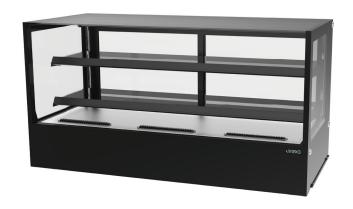

## **Product Information**

- Specifically designed to display and store ready-to-serve cold food
- Adjustable digital temperature control (from 2°C 5°C)
- Efficient LED lighting on each shelf for increased product visibility
- Frameless glass construction (fully double glazed heated) for exceptional display
- · Sliding double-glazed glass doors to rear
- Protective coating on refrigeration coil to help prevent corrosion
- 2 Tier Glass Shelving