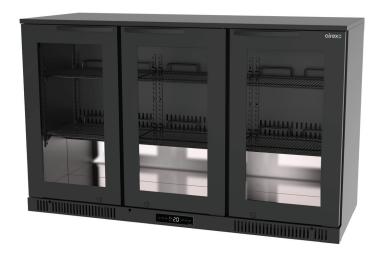

## **Product Information**

- Rear mounted refrigeration creates a compact design
- Adjustable digital temperature controller (1°C 5°C)
- Energy efficient refrigeration system using environmentally friendly R290 hydrocarbon refrigerant
- Ultra Clear Heated Double Glazed glass doors for exceptional display and minimal condensation
- Two Efficient LED lights per door for increased product visibility
- Black internal finishing including all surfaces (excluding base shelf)
- Three shelves supplied per door (2 adjustable + 1 base)
- Ergonomic non-catch handles
- Unique ventilation system minimizes installation clearance required
- Maintenance free condenser