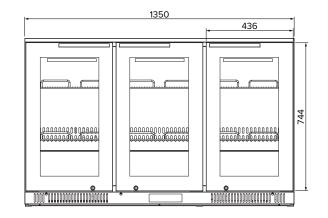

## **Specifications**

Model AXR MERRO 3D W x D x H (mm) 1350 x 596 x 845

Weight 98kg

Packed Dimensions (mm) 1380 x 630 x 850

**Packed Weight** 115kg **Net Capacity** 304 Litres Operation 1°C - 5°C R290 Refrigerant Climate Class 3M1 Max Ambient 35°C **Total Connected Load** 0.336kW