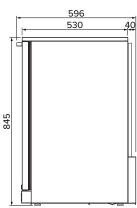

## **Specifications**

Model AXR MERRO 3D W x D x H (mm) 1350 x 596 x 845

Weight 98kg

Packed Dimensions (mm) 1380 x 630 x 850

**Packed Weight** 115kg **Net Capacity** 304 Litres Operation 1°C - 5°C R290 Refrigerant Climate Class 3M1 Max Ambient 35°C **Total Connected Load** 0.336kW