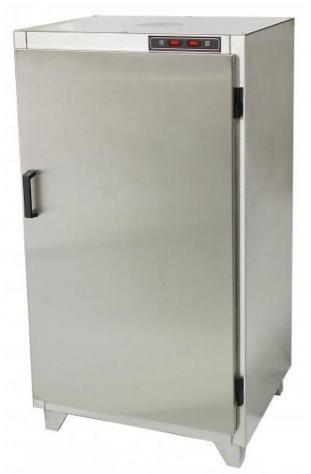

International Catering Equipment 202 8372 0800

- Preset temperature control to avoid tampering
- Heater cannot be switched on without fan being in operation
- Efficient extraction fan for max. air changes and uniform drying throughout cabinet
- Unit can cure 25kg of wet product at a time •
- Chamber size: 500 x 450 x 960 ٠
- Accessories supplied:
- 10 x galvanised hanging rods •
- 1 x stainless steel drip tray

| MODEL   | DESCRIPTION              | EXTERNAL<br>DIMENSIONS | INTERNAL<br>DIMENSIONS | LITRES | POWER<br>SUPPLY | WEIGHT<br>(KG) |
|---------|--------------------------|------------------------|------------------------|--------|-----------------|----------------|
| BCA0001 | Biltong Cabinet<br>Small | 580 x 460 x 1080       | 580 x 450 x 940        | 245L   | 240V            | 43             |