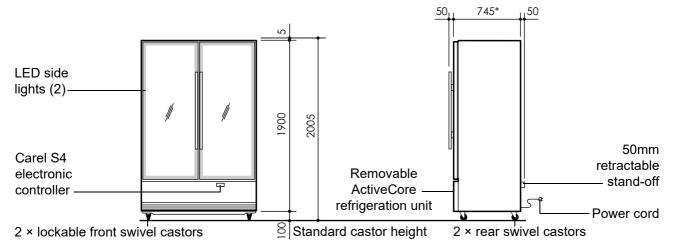

### CABINET SPECIFICATIONS

**Refrigeration system:** Removable ActiveCore bottom mount refrigeration unit (UBHCCI-0001)

Electronic controller:Carel S4Refrigerant:R134a / 380gNominal capacity:836 WattsCabinet internal volume:1079 litres

**Cabinet temperature range:** 1°C to 4°C (adjustable up to 15°C)

Climate class: 5. Tested at 43°C

Drainage: No plumbing required

Electrical: 220-240 Volts a.c. 50 Hz, single phase supply, 4.5 Amps Internal lighting: 2 × side lights: 20 Watt T8 LED tube (Ø26mm × 1350mm)

Sign lighting: n.a.

**Doors:** 2 × self-closing, double glazed, single Low-E, argon filled, toughened safety

glass swing doors (hinged LH and RH)

Shelves: 8 × adjustable height wire shelves (577mm wide × 519mm deep) and 2 ×

#### SKOPE INDUSTRIES LIMITED

<sup>\*</sup> Dimension 745 excludes removable door handles and lock brackets