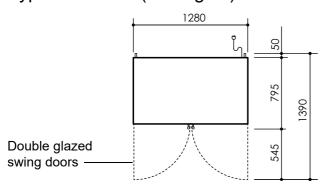

## **CABINET DIMENSIONS**

External Internal

Height: 2005mm 1454mm

Width: 1280mm 1180mm

Depth: 795mm 602mm

Floor area: 1.08m² (includes rear spacer)

Copyright © 2015 SKOPE Industries Limited

Sign lighting: n.a.

**Doors:** 2 × self-closing, double glazed, single Low-E, argon filled, toughened safety

glass swing doors (hinged LH and RH)

Shelves: 8 × adjustable height wire shelves (577mm wide × 519mm deep) and 2 ×