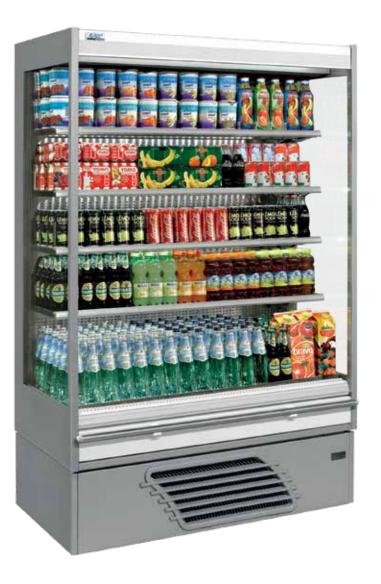

## FEATURES INCLUDE:

White internal RAL 9002 grey white external RAL 9007 Base Panel High efficiency fan motors Stainless steel front bumper 5 levels height adjustable shelves + base Shelf pricing holders LED canopy lighting incl. switch Electronic temperature control Manual night blind Castor wheels Shelf product fences (optional)

## Visit our website www.ajbaker.com.au or email us at email@ajbaker.com.au

Image used for illustration only.

SLIM LINE MULTI-DECK CHILLER

| OFFLIP 3 GREEN                    | 937                  | 1250  | 1875                 |
|-----------------------------------|----------------------|-------|----------------------|
| * Operating Temp (°C)             | +2/+4                | +2/+4 | +2/+4                |
| Refrigeration                     | Ventilated/R290      |       |                      |
| Defrost                           | Automatic            |       |                      |
| Power Supply                      | 230V/1Ph/10 Amp plug |       | 230V/1Ph/15 Amp plug |
| Operating Current (Amp)           | 4.9                  | 4.9   | 8.7                  |
| Nominal Power (W)                 | 1190                 | 1183  | 2090                 |
| Energy Consumption (kWh/24h)      | 21.86                | 22    | 38.8                 |
| Display Surface (m <sup>2</sup> ) | 2.08                 | 2.78  | 4.17                 |
| Length (mm) with endwall          | 997                  | 1310  | 1935                 |
| Height incl. castors (mm)         | 2000                 | 2000  | 2000                 |
| Depth with bumper (mm)            | 745                  | 745   | 745                  |
| Weight with packaging (kg)        | 240                  | 260   | 410                  |
| Weight w/o packaging (kg)         | 220                  | 240   | 380                  |