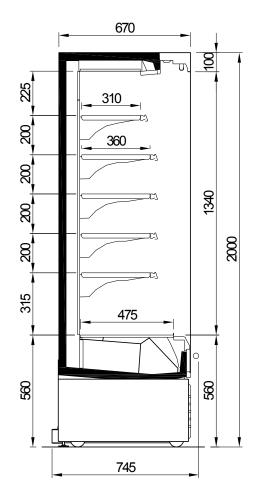

## Visit our website www.ajbaker.com.au or email us at email@ajbaker.com.au

Image used for illustration only.

SLIM LINE MULTI-DECK CHILLER

| OFFLIP 3 GREEN                    | 937                  | 1250  | 1875                 |
|-----------------------------------|----------------------|-------|----------------------|
| * Operating Temp (°C)             | +2/+4                | +2/+4 | +2/+4                |
| Refrigeration                     | Ventilated/R290      |       |                      |
| Defrost                           | Automatic            |       |                      |
| Power Supply                      | 230V/1Ph/10 Amp plug |       | 230V/1Ph/15 Amp plug |
| Operating Current (Amp)           | 4.9                  | 4.9   | 8.7                  |
| Nominal Power (W)                 | 1190                 | 1183  | 2090                 |
| Energy Consumption (kWh/24h)      | 21.86                | 22    | 38.8                 |
| Display Surface (m <sup>2</sup> ) | 2.08                 | 2.78  | 4.17                 |
| Length (mm) with endwall          | 997                  | 1310  | 1935                 |
| Height incl. castors (mm)         | 2000                 | 2000  | 2000                 |
| Depth with bumper (mm)            | 745                  | 745   | 745                  |
| Weight with packaging (kg)        | 240                  | 260   | 410                  |
| Weight w/o packaging (kg)         | 220                  | 240   | 380                  |

\* Climate class 3 (25°C, 60%R/H)