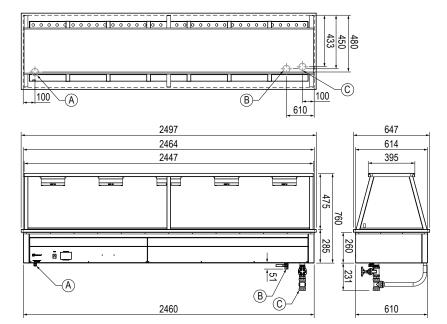

#### **Specifications**

| Model                  | CH.BM.D.GA.7                                |
|------------------------|---------------------------------------------|
| W x D x H (mm)         | 2497 x 647 x 760                            |
| Cutout Dimensions (mm) | 2475 x 625                                  |
| Total Connected Load   | 6.75kW                                      |
| Electrical Connection  | 3Ø+N+E 400VAC / 50Hz<br>(Onsite connection) |
| Water Connection       | G 1/2" BSP                                  |
| Waste Connection       | 11/4" BSP                                   |
| Optional Extras        |                                             |
| Radius Well            |                                             |

### Legend

- A Electrical Connection
- B Water Connection
- **C** Waste Connection

www.stoddart.com.au www.stoddart.co.nz Revision: A - 20/12/2024 - 03 Due to continuous product research and development, the information contained herein is subject to change without notice