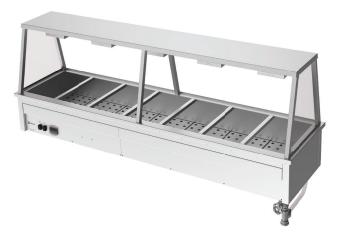

## **Product Information**

- Unit designed to be installed into a new or existing bench top cut-out. Complete with, A-Frame 304 stainless steel gantry. (Gantry welded to bench top)
- Wet or dry operation (temperature varies greatly when run dry, should not be left unattended for long periods of time)
- Temperature regulation via digital control, designed to hold product between 65°C - 90°C.
- Independent controlls for baine marie, hot cupboard and gantry
- A-frame gantry fitted with Quartz IR heat lamps
- Air insulated, double skinned tank for energy efficient heating
- Gantry constructed from 304 grade stainless steel with a No.4 finish and 6mm toughened glass end
- Manual fill and manual empty, valve operated waste
- 1/1 GN sized well, fits pans up to 150mm deep (sold separately). Supplied with pan dividers
- 12-month parts and labour warranty