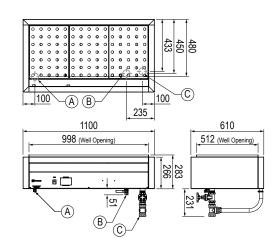

## **Specifications**

 Model
 CH.BM.U.3

 W x D x H (mm)
 1100 x 610 x 283

Total Connected Load 2.25kW

**Electrical Connection** 1Ø+N+E 240VAC / 50Hz

(Onsite connection)

Water Connection G 1/2" BSP Waste Connection 11/4" BSP

#### Legend

A Electrical Connection

**B** Water Connection

C Waste Connection