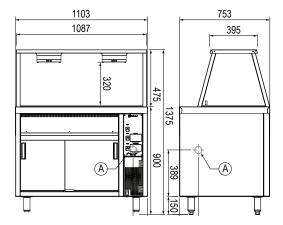

#### **Specifications**

CH.BMH.I.GA.3 1103 x 753 x 1375 W x D x H (mm)

4.65kW **Total Connected Load** 

**Electrical Connection** 1Ø+N+E 240VAC / 50Hz

(Onsite connection)

Water Connection G 1/2" BSP **Waste Connection** 11/4" BSP

### Legend

**Electrical Connection** 

Water Connection

Waste Connection