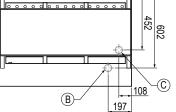

a digital control, designed to hold product between 65°C - 90°C.
- Independent controlls for baine marie, hot cupboard and gantry
- A-Frame gantry fitted with Quartz IR heat lamps
- Air insulated, double skinned tank for energy efficient heating
- Hot cupboard equioped with a fan forced heating system
- Top mounted easy glide doors that do not sit in a bottom track, eliminates dirt trap. 1/1GN shelf configuration (1 shelf per door)
- Robust 304 grade stainless steel construction
- Manual fill and manual empty, valve operated waste
- 1/1 GN sized well, fits pans up to 150mm deep (sold separately). Pan dividers not supplied
- Stainless steel work shelf mounted onto fold down brackets. This item is factory fitted and must be selected at time of order
- 12-month parts and labour warranty







#### **Specifications**

CH.BMH.I.GA.3 1103 x 753 x 1375 W x D x H (mm)

4.65kW **Total Connected Load** 

**Electrical Connection** 1Ø+N+E 240VAC / 50Hz

(Onsite connection)

Water Connection G 1/2" BSP **Waste Connection** 11/4" BSP

# **Optional Extras**

Radius Well

Add  ${\bf R}$  to code after the  ${\bf I}$ CH.BMH.R.GA.3

**Left Hand Controls** 

Add .L after the H or R in the CH.BMH.L.GA.3 product code to specify left

hand controls

CH.BMH.R.L.GA.3

Stainless Work Shelf CAWS 3 Front Glass CA.GAF.3 CA.GAD.3 **Sliding Doors** CA.GAS.3 **Sneeze Guards** 

Note: Optional extras must be selected at time of order

# **Accessories**

Large Pan Dividers CA.PXL

(To suit large GN pans)

Cross Pan Dividers CA.PXS

(To suit smaller GN pans)

### Legend

**Electrical Connection** 

Water C