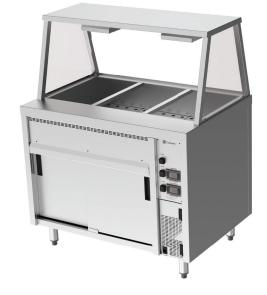

## **Product Information**

- Unit comes complete with baine marie, hotcupboard, and A-Frame 304 stainless steel gantry. (Gantry welded to bench top)
- Wet or dry operation (temperature varies greatly when run dry, should not be left unattended for long periods of time)
- Temperature regulation via digital control, designed to hold product between 65°C - 90°C.
- Independent controlls for baine marie, hot cupboard and gantry
- A-Frame gantry fitted with Quartz IR heat lamps
- Air insulated, double skinned tank for energy efficient heating
- Hot cupboard equioped with a fan forced heating system
- Top mounted easy glide doors that do not sit in a bottom track, eliminates dirt trap. 1/1GN shelf configuration (1 shelf per door)
- Robust 304 grade stainless steel construction
- Manual fill and manual empty, valve operated waste
- 1/1 GN sized well, fits pans up to 150mm deep (sold separately). Pan dividers not supplied
- Stainless steel work shelf mounted onto fold down brackets. This item is factory fitted and must be selected at time of order
- 12-month parts and labour warranty