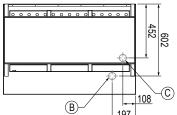

via digital control, designed to hold product between 65°C - 90°C.
- Independent controlls for baine marie, hot cupboard and gantry
- A-Frame gantry fitted with Quartz IR heat lamps
- Air insulated, double skinned tank for energy efficient heating
- Hot cupboard equioped with a fan forced heating system
- Top mounted easy glide doors that do not sit in a bottom track, eliminates dirt trap. 1/1GN shelf configuration (1 shelf per door)
- Robust 304 grade stainless steel construction
- Manual fill and manual empty, valve operated waste
- 1/1 GN sized well, fits pans up to 150mm deep (sold separately). Pan dividers not supplied
- Stainless steel work shelf mounted onto fold down brackets. This item is factory fitted and must be selected at time of order
- 12-month parts and labour warranty







#### **Specifications**

CH.BMH.I.GA.3 1103 x 753 x 1375 W x D x H (mm)

4.65kW **Total Connected Load** 

**Electrical Connection** 1Ø+N+E 240VAC / 50Hz

(Onsite connection)

Water Connection G 1/2" BSP **Waste Connection** 11/4" BSP

# **Optional Extras**

Radius Well

Add  ${\bf R}$  to code after the  ${\bf I}$ CH.BMH.R.GA.3

**Left Hand Controls** 

Add .L after the H or R in the CH.BMH.L.GA.3 product code to specify left

hand controls

CH.BMH.R.L.GA.3

Stainless Work Shelf CAWS 3 Front Glass CA.GAF.3 CA.GAD.3 **Sliding Doors** CA.GAS.3 **Sneeze Guards** 

Note: Optional extras must be selected at time of order

# **Accessories**

Large Pan Dividers CA.PXL

(To suit large GN pans)

Cross Pan Dividers CA.PXS

(To suit smaller GN pans)

### Legend

**Electrical Connection** 

Water