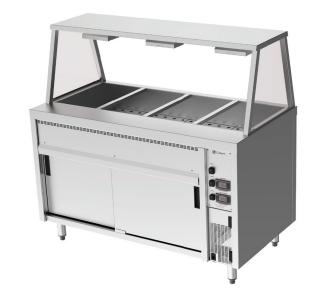

### **Product Information**

- Unit comes complete with baine marie, hotcupboard, and A-Frame 304 stainless steel gantry. (Gantry welded to bench top)
- Wet or dry operation (temperature varies greatly when run dry, should not be left unattended for long periods of time)
- Temperature regulation via digital control, designed to hold product between 65°C - 90°C.
- Independent controlls for baine marie, hot cupboard and gantry
- A-Frame gantry fitted with Quartz IR heat lamps
- Air insulated, double skinned tank for energy efficient heating
- Hot cupboard equioped with a fan forced heating system
- Top mounted easy glide doors that do not sit in a bottom track, eliminates dirt trap. 1/1GN shelf configuration (1 shelf per door)
- Robust 304 grade stainless steel construction
- Manual fill and manual empty, valve operated waste
- 1/1 GN sized well, fits pans up to 150mm deep (sold separately). Pan dividers not supplied
- Stainless steel work shelf mounted onto fold down brackets. This item is factory fitted and must be selected at time of order
- 12-month parts and labour warranty

### **Specifications**

CH.BMH.I.GA.4 W x D x H (mm) 1440 x 753 x 1375

**Total Connected Load** 

**Electrical Connection** 3Ø+N+E 400VAC / 50Hz

(Onsite connection)

Water Connection G 1/2" BSP **Waste Connection** 11/4" BSP