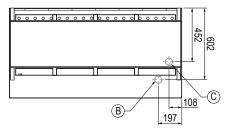

### **Specifications**

CH.BMH.I.GA.4 W x D x H (mm) 1440 x 753 x 1375

**Total Connected Load** 

**Electrical Connection** 3Ø+N+E 400VAC / 50Hz

(Onsite connection)

Water Connection G 1/2" BSP **Waste Connection** 11/4" BSP

## Legend

**Electrical Connection** 

Water Connection

Waste Connection