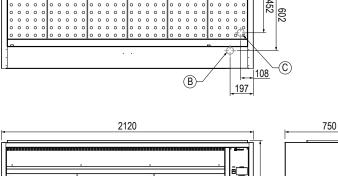

## **Specifications**

| Model                                         | CH.BMH.U.6                                           |
|-----------------------------------------------|------------------------------------------------------|
| W x D x H (mm)                                | 2120 x 750 x 900                                     |
| Total Connected Load<br>Electrical Connection | 6.7kW<br>3Ø+N+E 400VAC / 50Hz<br>(Onsite connection) |
| Water Connection                              | G 1/2" BSP                                           |
| Waste Connection                              | 1 1/4" BSP                                           |

## Legend

- A Electrical Connection
- B Water Connection
- C Waste Connection

www.stoddart.com.au www.stoddart.co.nz Revision: C - 06/01/2025 - 02 Due to continuous product research and development, the information contained herein is subject to change without notice.