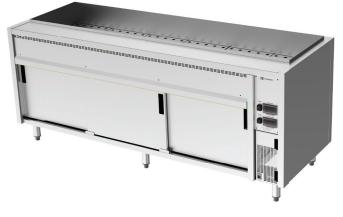

## **Product Information**

- This unit is designed to be mounted under a custom made stainless steel bench (manufactured & fitted by others) and comes complete with baine marie and hotcupboard
- Wet or dry operation (temperature varies greatly when run dry, should not be left unattended for long periods of time)
- Temperature regulation via digital control, designed to hold product between 65°C - 90°C.
- Independent controlls for baine marie, hot cupboard
- Air insulated, double skinned tank for energy efficient heating
- Hot cupboard equioped with a fan forced heating system
- Top mounted easy glide doors that do not sit in a bottom track, eliminates dirt trap. 1/1GN shelf configuration (1 shelf per door)
- Robust 304 grade stainless steel construction
- · Manual fill and manual empty, valve operated waste
- 1/1 GN sized well, fits pans up to 150mm deep (sold separately). Pan dividers not supplied
- Customer supplied tops and gantry's, contact Stoddart representative for clarification on electrical requirements
- 12-month parts and labour warranty

## **Specifications**

| Model                                         | CH.BMH.U.6                                           |
|-----------------------------------------------|------------------------------------------------------|
| W x D x H (mm)                                | 2120 x 750 x 900                                     |
| Total Connected Load<br>Electrical Connection | 6.7kW<br>3Ø+N+E 400VAC / 50Hz<br>(Onsite connection) |
| Water Connection                              | G 1/2" BSP                                           |
| Waste Connection                              | 1 1/4" BSP                                           |