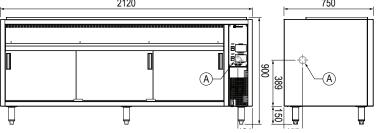

## **Specifications**

| Model                                         | CH.BMH.U.6                                           |
|-----------------------------------------------|------------------------------------------------------|
| W x D x H (mm)                                | 2120 x 750 x 900                                     |
| Total Connected Load<br>Electrical Connection | 6.7kW<br>3Ø+N+E 400VAC / 50Hz<br>(Onsite connection) |
| Water Connection                              | G 1/2" BSP                                           |
| Waste Connection                              | 1 1/4" BSP                                           |

## Legend

- A Electrical Connection
- B Water Connection
- C Waste Connection

www.stoddart.com.au www.stoddart.co.nz Revision: C - 06/01/2025 - 02 Due to continuous product research and development, the information contained herein is subject to change without notice.