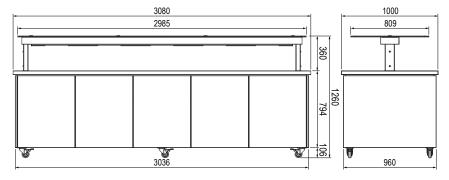

# **Specifications**

Model CH.IBGJ.BMC.U.GSF.8 W x D x H (mm) 3080 x 1000 x 1260

**Total Connected Load** 

7.8kW **Electrical Connection** 

3Ø+N+E 400VAC / 50Hz

G 1/2" BSP **Water Connection Waste Connection** 11/4" BSP