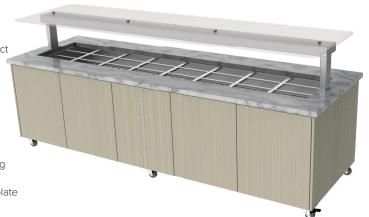

#### **Product Information**

- Mobile heated island buffet 8 bay, with stone top and joinery panels.
- Fitted with an underbench bain marie & heated gantry (CH.BMC.U.GSF)
- Robust 304 grade stainless steel construction with stone top and joinery panels
- Wet or dry operation (temperature varies greatly when run dry, should not be left unattended for long periods of time)
- Temperature regulation via digital control, designed to hold product between 65°C  $90^{\circ}\text{C}$
- Air insulated, double skinned tank for energy efficient heating
- Independent controlls for baine marie and gantry
- Gantry fitted with 10mm thick toughened glass and overhead Quartz IR heat lamps with adjustable temperature
- Manual fill and manual empty, valve operated waste
- 1/1 GN sized well, fits pans up to 150mm deep (sold separately). Pans are recessed to minimise water condensation on surrounding bench top
- Additional items can be incorporated into the buffet unit such as plate dispensers, plate shelves under, induction warming units, etc.
- Heavy-duty non-marking 75mm swivel castors, two with brakes
- Made to Order
- 12-month parts and labour warranty