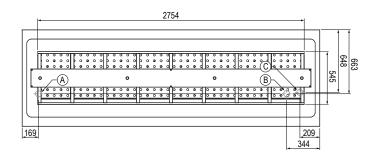

# **Specifications**

Model CH.IBGJ.BMC.U.GSF.8 W x D x H (mm) 3080 x 1000 x 1260

**Total Connected Load** 

7.8kW **Electrical Connection** 

3Ø+N+E 400VAC / 50Hz

G 1/2" BSP **Water Connection Waste Connection** 11/4" BSP

# Legend

- **Electrical Connection**
- Water Connection
- Waste Connection