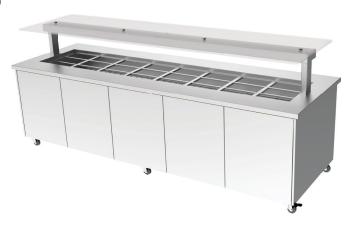

## **Product Information**

- · Mobile heated island buffet 8 bay, with stainless steel top and panels.
- · Fitted with an underbench bain marie & heated gantry (CH.BMC.U.GSF)
- Robust 304 grade stainless steel construction with stainless steel top and panels
- Wet or dry operation (temperature varies greatly when run dry, should not be left unattended for long periods of time)
- Temperature regulation via digital control, designed to hold product between 65°C - 90°C
- · Air insulated, double skinned tank for energy efficient heating
- · Independent controlls for baine marie and gantry
- Gantry fitted with 10mm thick toughened glass and overhead Quartz IR heat lamps with adjustable temperature
- · Manual fill and manual empty, valve operated waste
- 1/1 GN sized well, fits pans up to 150mm deep (sold separately).
   Pans are recessed to minimise water condensation on surrounding bench top
- Additional items can be incorporated into the buffet unit such as plate dispensers, plate shelves under, induction warming units, etc.
- Heavy-duty non-marking 75mm swivel castors, two with brakes
- Made to Order
- · 12-month parts and labour warranty