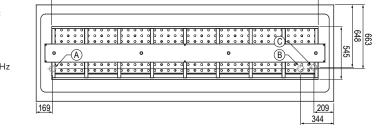

## **Specifications**

 Model
 CH.IBSS.BMC.U.GSF.8

 W x D x H (mm)
 3080 x 1000 x 1260

Total Connected Load

**Electrical Connection** 3Ø+N+E 400VAC / 50Hz

(Onsite connection)

7.8kW

Water Connection G 1/2" BSP Waste Connection 11/4" BSP

## Legend

A Electrical Connection

B Water Connection

C Waste Connection