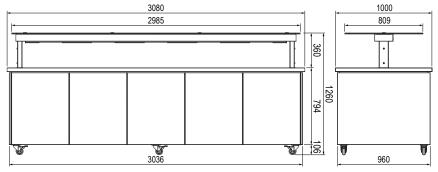

## **Specifications**

 Model
 CH.IBSS.BMC.U.GSF.8

 W x D x H (mm)
 3080 x 1000 x 1260

Total Connected Load

**Electrical Connection** 3Ø+N+E 400VAC / 50Hz

(Onsite connection)

7.8kW

Water Connection G 1/2" BSP Waste Connection 11/4" BSP