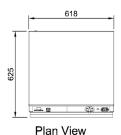

## **Technical Data:**

Dimensions: W x D x H: 618 x 625 x 550
Total Connected Load: 1.12kW

Electrical Connection: 10A plug & lead fitted

**End Elevation** 

All Culinaire products are supplied with a 12 month parts and labour warranty as standard.