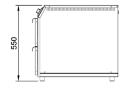

## **Technical Data:**

Dimensions: W x D x H: 618 x 625 x 550
Total Connected Load: 1.12kW

Electrical Connection: 10A plug & lead fitted

**End Elevation** 

All Culinaire products are supplied with a 12 month parts and labour warranty as standard.