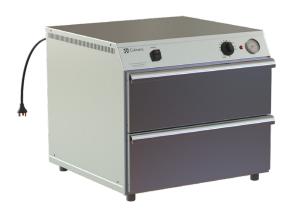

## **Warming Drawers**

Heated - 1/1 Gastronorm

## **Product Information:**

- The Culinaire warming drawers can fit anywhere you need production items held hot and within reach
- Holds everything from meat to vegetables to bread rolls
- Unique heater blanket system promotes minimal moisture loss in product due to even, gentle and motionless heat
- Excellent long term food holding capacity (food must be heated above 65°C before being placed in warming drawer)
- Easy-to-use and highly reliable mechanical temperature controls
- Double skinned air insulated on all sides to minimise heat to external panels
- Robust construction from 304 grade stainless steel with a No.4 finish
- Each drawer suits gastronorm pans up to 150mm deep (sold separately).

## **Product Code:**

CH Culinaire Heated
WD Warming Drawers
0211 2 1/1 GN Pans