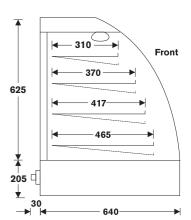

## **SIDE VIEW**

| Model                  | CH6               | CH9      | CH12     | CH15     |
|------------------------|-------------------|----------|----------|----------|
| Length                 | 600mm             | 900mm    | 1200mm   | 1530mm   |
| Depth*                 | 640mm             | 640mm    | 640mm    | 640mm    |
| Height                 | 830mm             | 830mm    | 830mm    | 830mm    |
| Available Display Area | 0.8m <sup>2</sup> | 1.25m²   | 1.7m²    | 2.23m²   |
| Power Connection       | 10A Plua          | 10A Plua | 15A Plua | 20A Plua |

<sup>\*</sup>Add extra 30mm for protruding control panel and switches