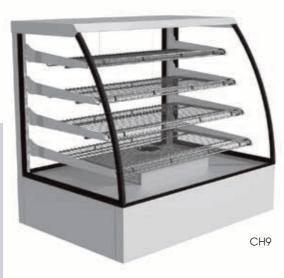

## **CORNWALL: HEATED**

A stylish heated countertop cabinet that maximises display area and utilises Festivé's GoldenGlow lighting system to display heated food at its best.

up to 95°C operating temperature

## STANDARD FEATURES

- > FrameFree canopy that maximises fully the visibility of displayed food from all sides
- > GoldenGlow lighting system, incorporating long life halogen heat lamps, that gives pastries a golden glow
- > Four shelf display levels; offering more extensive display area than comparable cabinets
- > Chrome wire shelving system that is height adjustable in 25mm increments and interchangeable between horizontal and tilted positions
- > High quality European heating and control components
- > Thermostatically controlled to operate at a temperature up to 95°C
- > Fan forced air flow for even heat distribution
- › Rapid response element for better temperature
- > Rear sliding doors on friction-free, low wear tracks (doors removable for cleaning)