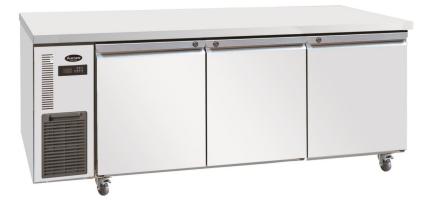

# Austune C Series Undercounter Dual Temp Chiller Freezer

CURF180-3

#### **Stainless Exterior and Interior**

| Model     | Doors | Capacity         | Shelves | Amps | Weight | W X D XH (mm) |
|-----------|-------|------------------|---------|------|--------|---------------|
| CURF180-3 | 3     | Ch 314 / Frz 151 | 3       | 4.4  | 112kg  | 1800x700x800  |