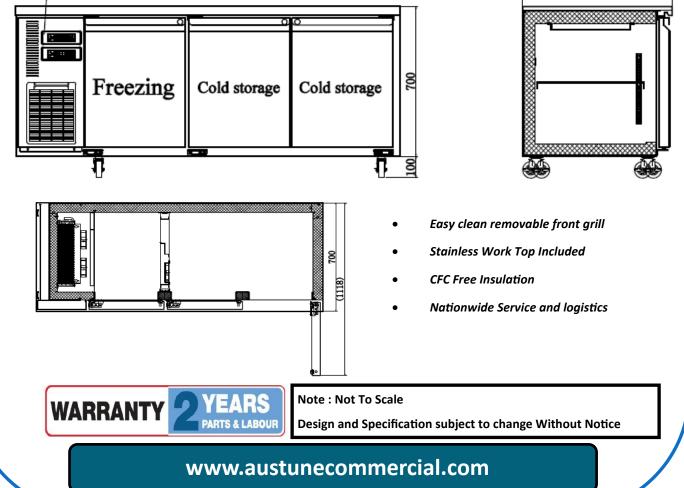

#### **Stainless Exterior and Interior**

| Model     | Doors | Capacity         | Shelves | Amps | Weight | W X D XH (mm) |
|-----------|-------|------------------|---------|------|--------|---------------|
| CURF180-3 | 3     | Ch 314 / Frz 151 | 3       | 4.4  | 112kg  | 1800x700x800  |

## CURF180-3

700

| Spec Sheet      | CURF180-3                         |  |  |
|-----------------|-----------------------------------|--|--|
| Classification  | Freezer Chiller Dual Temp         |  |  |
| Orientation     | Left hand side Compressor         |  |  |
| Cooling Type    | Ventilated,                       |  |  |
| Compressor (HP) | 1/3                               |  |  |
| Temp range      | -18~-22c Freezer 0-8c Chiller     |  |  |
| Refrigerant     | R134a/ R404a                      |  |  |
| Shelves         | 3                                 |  |  |
| Display         | LED Digital Display               |  |  |
| Doors           | 3 Stainless Block with Locks      |  |  |
| Controller      | Touch Digital                     |  |  |
| Internal Light  | Yes                               |  |  |
| Castors         | Lockable Multi Directional        |  |  |
| Volume          | Freezer 151 ltr Chiller 314 litre |  |  |
| Dimensions      | W1800x D700x H800mm               |  |  |
| Weight          | 112 kgG                           |  |  |
|                 | Amps 4.4 Input Power 366W         |  |  |
|                 | 220V/50Hz                         |  |  |
| Power           | 10 Amp Plug                       |  |  |