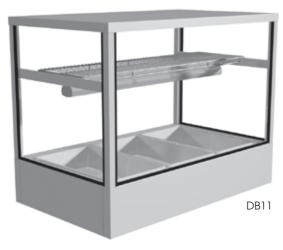

## STANDARD FEATURES

- GlassMax minimalist canopy (more glass/less frame) that maximises the visibility of displayed food from all angles
- > Stainless steel top
- > Open at rear (no doors)
- > Internal chrome wire shelf for holding plates
- **DoubleJacket** long life halogen heat lamps mounted under shelf
- Gastronorm pans not supplied with unit
- > Fixed front glass
- > Thermostatically controlled to operate at a temperature up to 95°C
- > Drain with faucet built in
- › Can be operated wet or dry

## **DEVON: BAIN MARIE**

An elegant looking Bain Marie cabinet that enhances the presentation of food. Looks great in any environment.

up to 95°C operating temperature

| Model                    | DB7      | DB11     | DB14     | DB17         | DB20         |
|--------------------------|----------|----------|----------|--------------|--------------|
| Length                   | 745mm    | 1070mm   | 1395mm   | 1720mm       | 2045mm       |
| Depth*                   | 640mm    | 640mm    | 640mm    | 640mm        | 640mm        |
| Height                   | 830mm    | 830mm    | 830mm    | 830mm        | 830mm        |
| No. of Gastro 1/1 Pans** | 2        | 3        | 4        | 5            | 6            |
| Power Connection         | 10A Plug | 15A Plug | 20A Plug | Fixed Wiring | Fixed Wiring |

<sup>\*</sup>Add extra 30mm for protruding control panel, switches and cable exit

<sup>\*\*</sup>Up to 100mm deep. (Gastronorm pans not supplied)