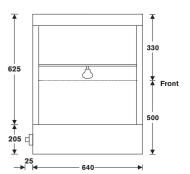

## **SIDE VIEW**

## **DEVON: BAIN MARIE**

An elegant looking Bain Marie cabinet that enhances the presentation of food. Looks great in any environment.

up to 95°C operating temperature

| Model                    | DB7      | DB11     | DB14     | DB17         | DB20         |
|--------------------------|----------|----------|----------|--------------|--------------|
| Length                   | 745mm    | 1070mm   | 1395mm   | 1720mm       | 2045mm       |
| Depth*                   | 640mm    | 640mm    | 640mm    | 640mm        | 640mm        |
| Height                   | 830mm    | 830mm    | 830mm    | 830mm        | 830mm        |
| No. of Gastro 1/1 Pans** | 2        | 3        | 4        | 5            | 6            |
| Power Connection         | 10A Plug | 15A Plug | 20A Plug | Fixed Wiring | Fixed Wiring |

<sup>\*</sup>Add extra 30mm for protruding control panel, switches and cable exit

<sup>\*\*</sup>Up to 100mm deep. (Gastronorm pans not supplied)