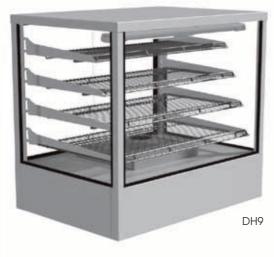

## DEVON: HEATED

A stylish heated countertop cabinet that maximises display area and utilises Festivé's GoldenGlow lighting system to display heated food at its best.

up to 95°C operating temperature

| Model                  | DH6               | DH9               | DH12               | DH15               |
|------------------------|-------------------|-------------------|--------------------|--------------------|
| Length                 | 600mm             | 900mm             | 1200mm             | 1530mm             |
| Depth*                 | 640mm             | 640mm             | 640mm              | 640mm              |
| Height                 | 830mm             | 830mm             | 830mm              | 830mm              |
| Available Display Area | 0.9m <sup>2</sup> | 1.4m <sup>2</sup> | 1.66m <sup>2</sup> | 1.94m <sup>2</sup> |
| Power Connection       | 10A Plug          | 10A Plug          | 15A Plug           | 20A Plug           |

## **STANDARD FEATURES**

- GlassMax minimalist canopy (more glass/less frame) that maximises the visibility of displayed food from all angles
- Stainless steel top

- GoldenGlow lighting system, incorporating long life halogen heat lamps, that gives pastries a golden glow
- Four shelf display levels; offering more extensive display area than comparable cabinets
- Chrome wire shelving system that is height adjustable in 25mm increments and interchangeable between horizontal and tilted positions
- High quality European heating and control components
- Thermostatically controlled to operate at a temperature up to 95°C
  - > Fan forced air flow for even heat distribution
  - > Rapid response element for better temperature control
  - Rear sliding doors on friction-free, low wear tracks (doors removable for cleaning