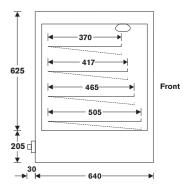

## SIDE VIEW

## DEVON: HEATED

A stylish heated countertop cabinet that maximises display area and utilises Festivé's GoldenGlow lighting system to display heated food at its best.

up to 95°C operating temperature

| Model                  | DH6               | DH9               | DH12               | DH15               |
|------------------------|-------------------|-------------------|--------------------|--------------------|
| Length                 | 600mm             | 900mm             | 1200mm             | 1530mm             |
| Depth*                 | 640mm             | 640mm             | 640mm              | 640mm              |
| Height                 | 830mm             | 830mm             | 830mm              | 830mm              |
| Available Display Area | 0.9m <sup>2</sup> | 1.4m <sup>2</sup> | 1.66m <sup>2</sup> | 1.94m <sup>2</sup> |
| Power Connection       | 10A Plug          | 10A Plug          | 15A Plug           | 20A Plug           |

\*Add extra 30mm for protruding control panel, switches and cable exit