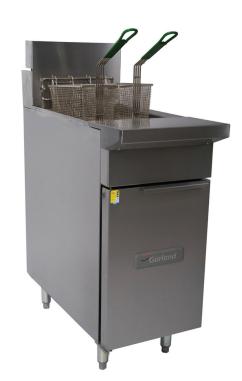

### 397mm WIDE RESTAURANT SERIES GAS FRYER

The state-of-the-art Garland Heavy Duty Restaurant Series is a commercial range that has been engineered for unmatched performance and durability.

GF16-FRSE features stainless steel construction with a front rail and backguard that matches the other Restaurant Series units giving a sleek clean finish.

Simple to operate and high performing the 20 litre oil capacity with powerful and efficient multiple 108MJ orifice burners along with Millivolt controller with no electrical hookup required and Centreline thermostat accurate to 1°C for fast oil recovery gives better cooking results.

#### STANDARD FEATURES

- Stainless Steel Frypot with limited lifetime warranty
- Open Pot Design with deep cold zone
- Flame failure protection
- 152mm adjustable legs (castors also available)
- Available in Natural or LP Gas
- **Twin Baskets**