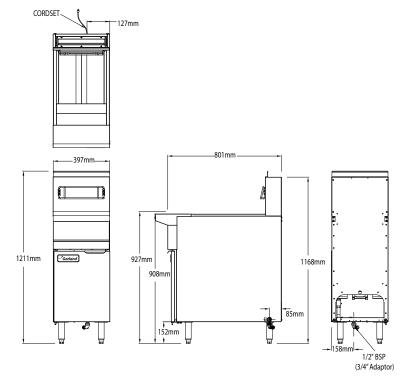

# DIMENSIONS External: 397W x 881D x 1149H mm Clearance: Sides and rear 152mm, Front 610mm Weight: 69kg **TECHNICAL DATA** Gas Type: Natural or LP Total Output: 107.6MJ Gas Connection: 1/2" inlet with 3/4" bushing Drain Height: 269mm Shipping weight: 114kg **PRODUCTION CHIPS FROM FROZEN** 30kg per hour SPECIFICATIONS ARE SUBJECT TO CHANGE WITHOUT NOTICE.