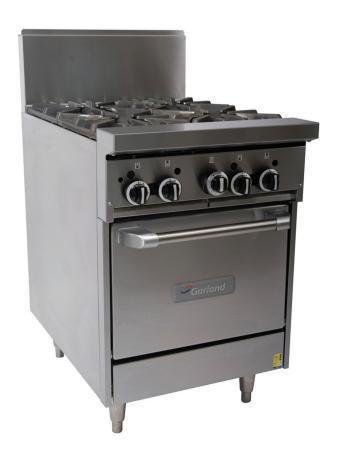

The state-of-the-art Garland Heavy Duty Restaurant Series is a commercial range that has been engineered for unmatched performance and durability.

Garland's exclusive cast-iron Starfire Pro® burners combine speed with precision and even heat distribution to improve efficiency and control. All of the burners in the range are made of cast-iron for better heat retention and lasting durability.

Featuring stainless steel construction with a large front 127mm 'plate rail' and backguard that matches the other Restaurant Series units giving a sleek clean finish.

2 piece burners are easy to remove and clean with protected individual pilot lights and flame failure as standard. Large 686mm deep work surface fits four 300mm pots easily and grate design allows pots to slide across the surface easily.

Large easy-to-use control knobs sit atop the fully porcelain interior space saver oven that accepts full sized sheet pans, has a 33.7MJ 'H' burner with flame failure and a strong adjustable door.