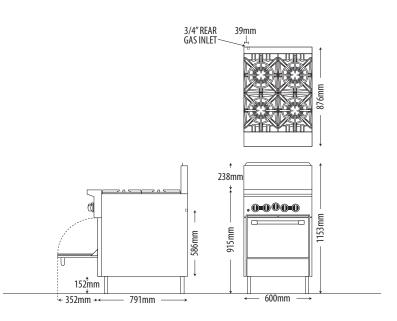

### **DIMENSIONS**

External Dimension: 600W x 876D x 1153H mm

Working height: 915mm

Oven Interior: 508W x 660D x 330H mm

Combustible wall clearance: Side: 356mm, Rear: 152mm