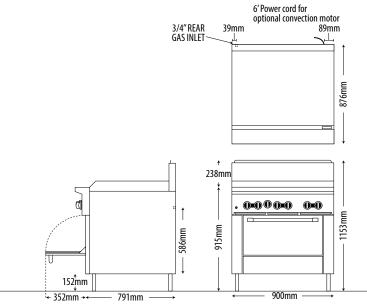

### **DIMENSIONS**

External Dimension: 900W x 876D x 1153H mm

Working height: 915mm

Oven Interior: 667W x 660D x 330H mm

Griddle: 900W x 585D mm

Combustible wall clearance: Side: 356mm, Rear: 152mm