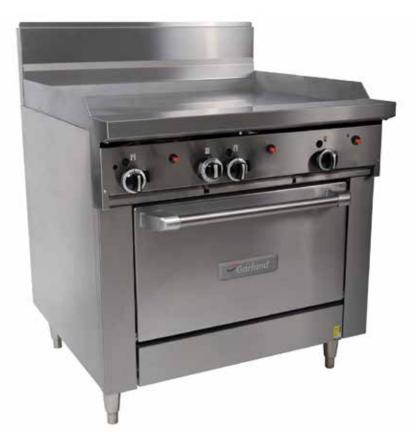

The state-of-the-art Garland Heavy Duty Restaurant Series is a commercial range that has been engineered for unmatched performance and durability.

All of the burners in the range are made of cast-iron for better heat retention and lasting durability.

Featuring stainless steel construction with a large front 127mm 'plate rail' and backguard that matches the other Restaurant Series units giving a sleek clean finish.

Premium 15mm thick griddle with powerful cast iron 'H' burners for even heat distribution. Large 686mm deep work surface.

Large easy-to-use control knobs sit atop the fully porcelain interior standard oven that accepts full sized sheet pans in both directions, has a 40MJ 'H' burner with flame failure and a strong adjustable door.

### STANDARD FEATURES

- Piezo ignition for all concealed burners
- 108mm wide grease trough
- Gas regulator
- 152mm Adjustable stainless steel legs
- Two oven racks included as standard
- Available in Natural or LP Gas