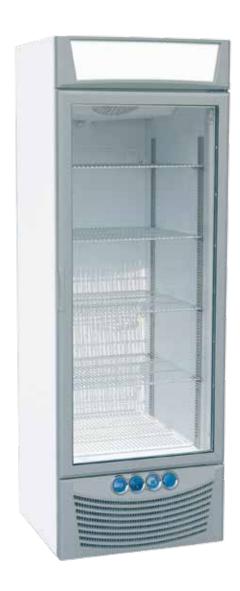

## EIS 52 GLASS DOOR CHILLER

## FEATURES INCLUDE:

Ventilated upright glass door refrigerator Double glazing Vertical lighting incl. switch Iluminated sign top Adjustable height shelves Castor wheels

| EIS 52                       |                      |
|------------------------------|----------------------|
| * Operating Temp (°C)        | +1/+12               |
| Refrigeration                | Ventilated/R4O4a     |
| Defrost                      | Manual (off cycle)   |
| Power Supply                 | 230V/1Ph/10 Amp plug |
| Operating Current (Amp)      | 1.8                  |
| Nominal Power (W)            | 410                  |
| Energy Consumption (kWh/24h) | 7.4                  |
| Total Capacity (ltr)         | 378                  |
| Number of Shelves            | 5                    |
| Length (mm)                  | 668                  |
| Height incl. castors (mm)    | 1957                 |
| Depth incl. bumper (mm)      | 632                  |
| Weight w/o packaging (kg)    | 125                  |