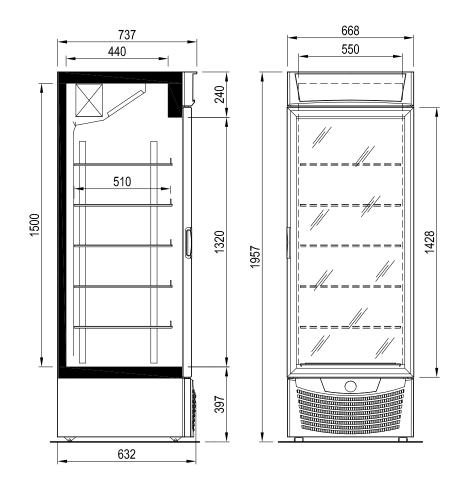

## FEATURES INCLUDE:

Ventilated upright glass door refrigerator Double glazing Vertical lighting incl. switch Iluminated sign top Adjustable height shelves Castor wheels

| EIS 52                       |                      |
|------------------------------|----------------------|
| * Operating Temp (°C)        | +1/+12               |
| Refrigeration                | Ventilated/R4O4a     |
| Defrost                      | Manual (off cycle)   |
| Power Supply                 | 230V/1Ph/10 Amp plug |
| Operating Current (Amp)      | 1.8                  |
| Nominal Power (W)            | 410                  |
| Energy Consumption (kWh/24h) | 7.4                  |
| Total Capacity (ltr)         | 378                  |
| Number of Shelves            | 5                    |
| Length (mm)                  | 668                  |
| Height incl. castors (mm)    | 1957                 |
| Depth incl. bumper (mm)      | 632                  |
| Weight w/o packaging (kg)    | 125                  |