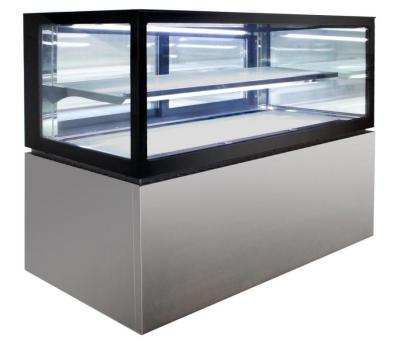

## Low Line Jewellery Display 2 Tier NDSJ Range

- Cool white LED strip lighting
- Black brushed #304 stainless steel • body
- Easily removable front and side stainless steel panels
- Easily accessible cooling system and controller for simple cleaning and maintenance
- Removable condenser filter for easy cleaning
- 1 level frosted glass shelf with stainless steel base shelf
- R134a refrigerant
- ITO Heated tempered glass front, top and sides
- Ambient 32°C at 82% RH
- Ventilated cooling system
- Auto defrost
- Operating temperature 2°C 8°C