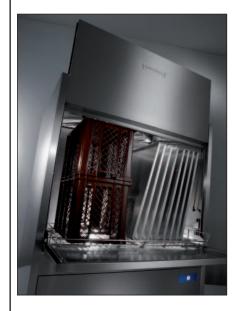

## **Product Advantages:**

- Ease of operation with single button operation, colour coded status and remaining cycle time indication
- Easy to clean and hygienic safety by self cleaning, hygiene cycle and rounded edges in the wash chamber
- Double walled housing for low noise level and energy efficiency
- Useable inside dimensions w x d x h: 1258 x 773 x 825 mm
- No clogging of wash nozzles by strainer sensor control
- Completely equipped with rinse pressure pump, drain pump and chemical dispensers
- Integrated prewash by GENIUS-X² fine filter system: achieving better wash results due to permanent filtration of wash water - saving energy and detergent
- 30% lower operational cost by reduced rinse consumption
- **High wash performance** by optimised wash system