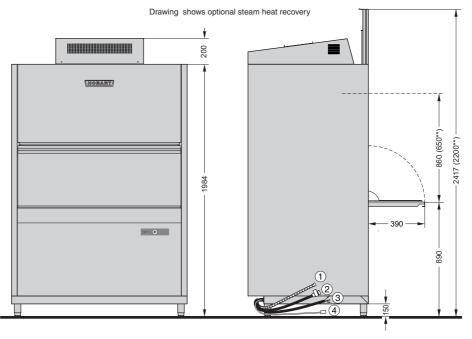

## **Technical Data**

| flexible drain hose 2000 mm               | 24mm inner /<br>28mm outer diam.            |
|-------------------------------------------|---------------------------------------------|
| 2 fresh water connection:                 |                                             |
| pressure hose<br>1500 mm<br>flow pressure | R 3/4" inside<br>0,5 - 10 bar<br>max. 60°C  |
| ③ power cord                              | 1800 mm                                     |
| 4 chemical suction hoses                  | 2500 mm each                                |
| cycle times                               | 120 sec.<br>240 sec.<br>360 sec.<br>endless |
| water consumption                         | 8 l/ rack                                   |
| tank capacity                             | 130                                         |
| tank heating                              | 6 kW                                        |
| booster loading                           | 15 (9) kW                                   |
| voltage                                   | 400 / 50 / 3 / N                            |
| total loading                             | 21.2 (15.7) kW<br>3 x 50 (35) A             |
| pump capacity                             | 2 x 2.7 kW<br>2 x 1150 l/min.               |
| noise level                               | 67 dB(A)                                    |
| weight                                    | ~300 kg                                     |

\*\* Door opening can be limitted to 2200mm

: 15 mm adjustable feet For transport the depth can be reduced to 870mm

Water hardness should not exceed 3°dH, if higher we recommend using a water softener.

If mineral content is high a demineraliser may be advisable.