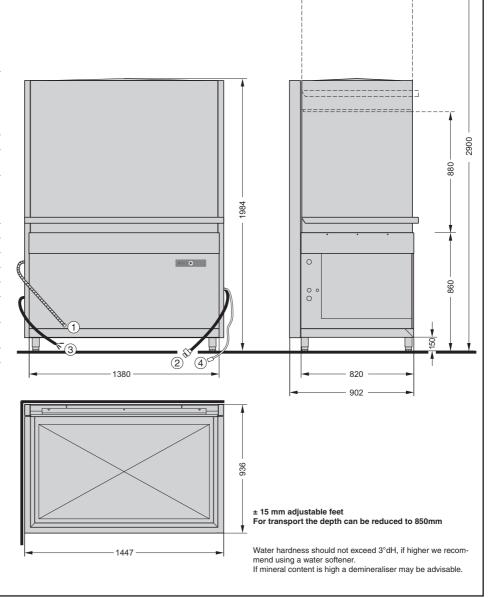

## **Technical Data**

| flexible drain hose       | 24mm inner /     |
|---------------------------|------------------|
| 2000 mm                   | 28mm outer diam. |
| 2 fresh water connection: |                  |
| pressure hose             |                  |
| 1500 mm                   | R 3/4" inside    |
| flow pressure             | 0,5 - 10 bar     |
|                           | max. 60°C        |
| ③ power cord              | 1800 mm          |
| (4) chemical              |                  |
| suction hoses             | 2500 mm each     |
| cycle times               | 120 sec.         |
|                           | 240 sec.         |
|                           | 360 sec.         |
|                           | endless          |
| water consumption         | 8 l/ rack        |
| tank capacity             | 130              |
| tank heating              | 6 kW             |
| booster loading           | 15 (9) kW        |
| voltage                   | 400 / 50 / 3 / N |
| total loading             | 21.2 (15.7) kW   |
|                           | 3 x 50 (35) A    |
| pump capacity             | 2 x 2.7 kW       |
|                           | 2 x 1150 l/min.  |
| noise level               | 68 dB(A)         |
| weight                    | ~415 kg          |
|                           |                  |