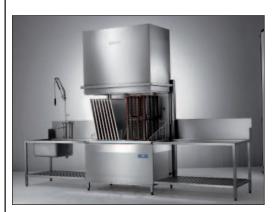

## Push-through utensil washer with 850 mm useable loading height.

Tabling optional

## **Product Advantages:**

- Ease of operation with single button operation, colour coded status and remaining cycle time indication
- Easy to clean and hygienic safety by self cleaning, hygiene cycle and rounded edges in the wash chamber
- Double walled housing for low noise level and energy efficiency
- Useable inside dimensions w x d x h: 1320 x 735 x 850 mm
- No clogging of wash nozzles by strainer sensor control
- Completely equipped with rinse pressure pump, drain pump and chemical dispensers
- Integrated prewash by GENIUS-X<sup>2</sup> fine filter system: achieving better wash results due to permanent filtration of wash water saving energy and detergent
- **30% lower operational cost** by reduced rinse consumption
- High wash performance by optimised wash system