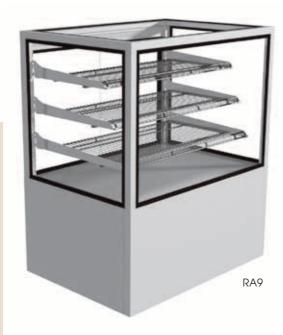

## STANDARD FEATURES

- GlassMax minimalist canopy (more glass/less frame) that maximises the visibility of displayed food from all angles
- > Full glass top for top down viewing of displayed food
- Mitrex frame that is flush welded with mitred joins to give both robustness and a designer finish
- Four food display levels: three shelves plus base; offering more extensive display area than comparable cabinets
- Chrome wire shelving system that is height adjustable in 25mm increments and interchangeable between horizontal and tilted positions
- > **SlimLED** under-shelf LED strip lighting with 12V safety
- > Top venting to allow heat dissipation
- Rear sliding doors on friction-free, low wear tracks (doors removable for cleaning)
- Mounted on swivel and lockable castors allowing easy movement of cabinet

## REGENT: AMBIENT

A serve-over ambient cabinet of stylish and minimalist design. Incorporating an elegant glass top, food is displayed at its best.

| Model                  | RA6               | RA9      | RA12     | RA15     | RA18     | RA24     |
|------------------------|-------------------|----------|----------|----------|----------|----------|
| Length                 | 600mm             | 900mm    | 1200mm   | 1530mm   | 1770mm   | 2370mm   |
| Depth*                 | 640mm             | 640mm    | 640mm    | 640mm    | 640mm    | 640mm    |
| Height                 | 1095mm            | 1095mm   | 1095mm   | 1095mm   | 1095mm   | 1095mm   |
| Available Display Area | 0.9m <sup>2</sup> | 1.4m²    | 1.9m²    | 2.5m²    | 2.8m²    | 3.8m²    |
| Power Connection       | 10A Plug          | 10A Plug | 10A Plug | 10A Plug | 10A Plug | 10A Plug |