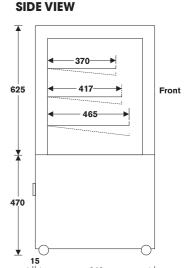

## REGENT: AMBIENT

A serve-over ambient cabinet of stylish and minimalist design. Incorporating an elegant glass top, food is displayed at its best.

| Model                  | RA6               | RA9      | RA12     | RA15     | RA18     | RA24     |
|------------------------|-------------------|----------|----------|----------|----------|----------|
| Length                 | 600mm             | 900mm    | 1200mm   | 1530mm   | 1770mm   | 2370mm   |
| Depth*                 | 640mm             | 640mm    | 640mm    | 640mm    | 640mm    | 640mm    |
| Height                 | 1095mm            | 1095mm   | 1095mm   | 1095mm   | 1095mm   | 1095mm   |
| Available Display Area | 0.9m <sup>2</sup> | 1.4m²    | 1.9m²    | 2.5m²    | 2.8m²    | 3.8m²    |
| Power Connection       | 10A Plug          | 10A Plug | 10A Plug | 10A Plug | 10A Plug | 10A Plug |

<sup>\*</sup>Add extra 15mm for protruding control panel and switches