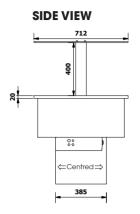

4°C operating temperature

| Model                          | SC12     | SC15     | SC18     | SC21     |
|--------------------------------|----------|----------|----------|----------|
| Length                         | 1155mm   | 1480mm   | 1805mm   | 2130mm   |
| Depth                          | 712mm    | 712mm    | 712mm    | 712mm    |
| Canopy Height<br>Above Counter | 430mm    | 430mm    | 430mm    | 430mm    |
| No. of Gastro 1/1 Pans*        | 3        | 4        | 5        | 6        |
| Power Connection               | 10A Plug | 10A Plug | 10A Plug | 10A Plug |