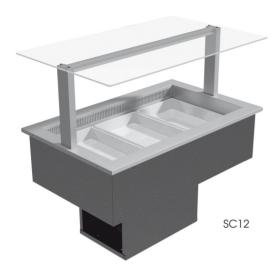

## **SOMERSET:** CHILLED AIR **CURTAIN**

This architecturally designed air curtain cabinet is ideal for buffet or food court environments looking to show the best of chilled food. Installed within compatible joinery it brings a touch of class to any servery.

## STANDARD FEATURES

- > Fan assisted cold air blanket across top of well
- > Stainless steel well
- > Fits 65mm deep Gastronorm pans or bowls (Gastronorm pans not supplied with unit)
- › DuraCoat system providing a protective coating over the refrigeration coil to prevent food acid corrosion
- > Hot gas defrost system that shortens defrost time and maximises refrigeration operating time
- > Refrigeration unit provided as Integral (condenser in cradle)
- > Elegant stainless steel gantry
- > Planar glass canopy as standard
- > Designer overhead SlimLED lighting system with 12V safety
- > Defrost drainage to container or plumbed to waste