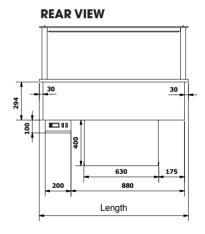

4°C operating temperature

| Model                          | SC12     | SC15     | SC18     | SC21     |
|--------------------------------|----------|----------|----------|----------|
| Length                         | 1155mm   | 1480mm   | 1805mm   | 2130mm   |
| Depth                          | 712mm    | 712mm    | 712mm    | 712mm    |
| Canopy Height<br>Above Counter | 430mm    | 430mm    | 430mm    | 430mm    |
| No. of Gastro 1/1 Pans*        | 3        | 4        | 5        | 6        |
| Power Connection               | 10A Plug | 10A Plug | 10A Plug | 10A Plug |