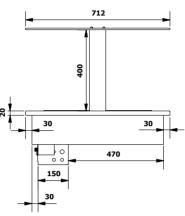

## **SIDE VIEW**

## **SOMERSET:** HOT DECK

Displaying hot food with a difference this hot deck servery cabinet provides the style and elegance it deserves.

| Model                       | SHD12        | SHD15        | SHD18        |
|-----------------------------|--------------|--------------|--------------|
| Length                      | 1155mm       | 1480mm       | 1805mm       |
| Depth                       | 712mm        | 712mm        | 712mm        |
| Conopy height above counter | 430mm        | 430mm        | 430mm        |
| Hot Plate (L x D)           | 1030 x 580mm | 1358 x 580mm | 1686 x 580mm |
| Power Connection            | 10A Plug     | 15A Plug     | 15A Plug     |