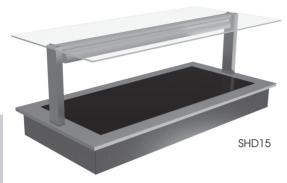

## STANDARD FEATURES

- > Tempered glass deck
- > DoubleJacket halogen heat lamps mounted in designer overhead lighting system
- > Thermostatically controlled to operate at a temperature up to 120°C
- Elegant stainless steel gantry
- > Planar glass canopy as standard

## **SOMERSET:** HOT DECK

Displaying hot food with a difference this hot deck servery cabinet provides the style and elegance it deserves.

| Model                       | SHD12        | SHD15        | SHD18        |
|-----------------------------|--------------|--------------|--------------|
| Length                      | 1155mm       | 1480mm       | 1805mm       |
| Depth                       | 712mm        | 712mm        | 712mm        |
| Conopy height above counter | 430mm        | 430mm        | 430mm        |
| Hot Plate (L x D)           | 1030 x 580mm | 1358 x 580mm | 1686 x 580mm |
| Power Connection            | 10A Plug     | 15A Plug     | 15A Plug     |