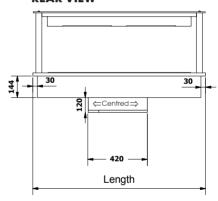

## **REAR VIEW**

## **SOMERSET:** HOT DECK

Displaying hot food with a difference this hot deck servery cabinet provides the style and elegance it deserves.

| Model                       | SHD12        | SHD15        | SHD18        |
|-----------------------------|--------------|--------------|--------------|
| Length                      | 1155mm       | 1480mm       | 1805mm       |
| Depth                       | 712mm        | 712mm        | 712mm        |
| Conopy height above counter | 430mm        | 430mm        | 430mm        |
| Hot Plate (L x D)           | 1030 x 580mm | 1358 x 580mm | 1686 x 580mm |
| Power Connection            | 10A Plug     | 15A Plug     | 15A Plug     |