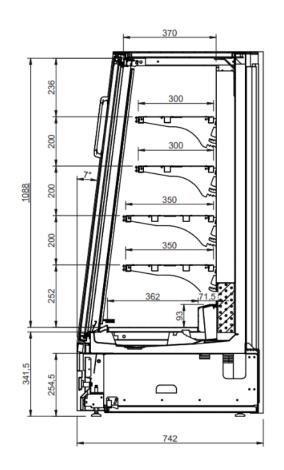

## **MULTIFRESCO PLUS**

LOW HEIGHT MULTI-DECK CHILLER

| MULTIFRESCO PLUS              | 1250                 | 1875 | 2500 |
|-------------------------------|----------------------|------|------|
| * Operating temp. (°C)        | -1/+4                |      |      |
| Refrigeration                 | Ventilated/R290      |      |      |
| Defrost                       | Automatic            |      |      |
| Power supply                  | 230V/1Ph/10 Amp plug |      |      |
| Operating current (Amp)       | 3.9                  | 4    | 7.8  |
| Nominal power (W)             | 450                  | 460  | 900  |
| Energy consumption (kWh/24h)  | 6.6                  | 9    | 10.6 |
| Display surface (m2)          | 2.42                 | 3.63 | 4.84 |
| Number of doors (inclined 7°) | 2                    | 3    | 4    |
| Length with endwalls (mm)     | 1330                 | 1954 | 2578 |
| Total height (mm)             | 1478                 | 1478 | 1478 |
| Depth (mm)                    | 742                  | 742  | 742  |
| Weight with packaging (kg)    | 221                  | 330  | 441  |
| Weight w/o packaging (kg)     | 179                  | 268  | 360  |