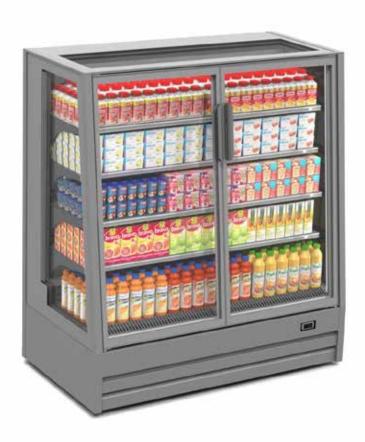

## **MULTIFRESCO PLUS**

LOW HEIGHT MULTI-DECK CHILLER

## **FEATURES INCLUDE:**

Full glass door Panoramic glass roof High efficiency fan motors 4 levels height adjustable shelves + base LED lighting to mullions and canopy incl. switch Electronic temperature control