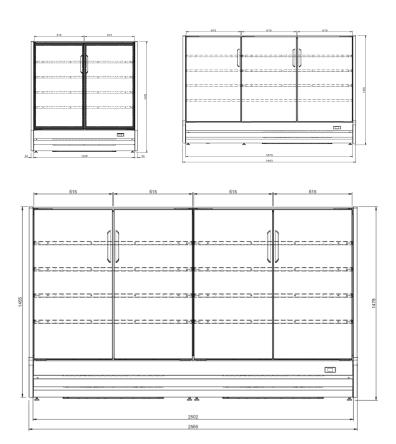

## **MULTIFRESCO PLUS**

LOW HEIGHT MULTI-DECK CHILLER

| MULTIFRESCO PLUS              | 1250                 | 1875 | 2500 |
|-------------------------------|----------------------|------|------|
| * Operating temp. (°C)        | -1/+4                |      |      |
| Refrigeration                 | Ventilated/R290      |      |      |
| Defrost                       | Automatic            |      |      |
| Power supply                  | 230V/1Ph/10 Amp plug |      |      |
| Operating current (Amp)       | 3.9                  | 4    | 7.8  |
| Nominal power (W)             | 450                  | 460  | 900  |
| Energy consumption (kWh/24h)  | 6.6                  | 9    | 10.6 |
| Display surface (m2)          | 2.42                 | 3.63 | 4.84 |
| Number of doors (inclined 7°) | 2                    | 3    | 4    |
| Length with endwalls (mm)     | 1330                 | 1954 | 2578 |
| Total height (mm)             | 1478                 | 1478 | 1478 |
| Depth (mm)                    | 742                  | 742  | 742  |
| Weight with packaging (kg)    | 221                  | 330  | 441  |
| Weight w/o packaging (kg)     | 179                  | 268  | 360  |