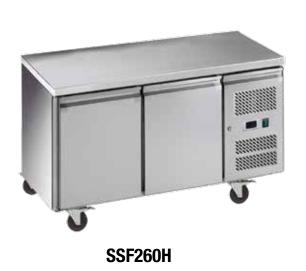

## Commercial Kitchen: Snack Size Under Bench Freezers with Solid Doors

| Model                                                                                                                                                                                                                                                                                                                                                                                                                                                                                                                                                                                                                                                                                                                                                                                                                                                                                                                                                                                                                                                                                                                                                                                                                                                                                                                                                                                                                                                                                                                                                                                                                                                                                                                                                                                                                                                                                                                                                                                                                                                                                                                          | SSF260H              | SSF400H              |
|--------------------------------------------------------------------------------------------------------------------------------------------------------------------------------------------------------------------------------------------------------------------------------------------------------------------------------------------------------------------------------------------------------------------------------------------------------------------------------------------------------------------------------------------------------------------------------------------------------------------------------------------------------------------------------------------------------------------------------------------------------------------------------------------------------------------------------------------------------------------------------------------------------------------------------------------------------------------------------------------------------------------------------------------------------------------------------------------------------------------------------------------------------------------------------------------------------------------------------------------------------------------------------------------------------------------------------------------------------------------------------------------------------------------------------------------------------------------------------------------------------------------------------------------------------------------------------------------------------------------------------------------------------------------------------------------------------------------------------------------------------------------------------------------------------------------------------------------------------------------------------------------------------------------------------------------------------------------------------------------------------------------------------------------------------------------------------------------------------------------------------|----------------------|----------------------|
| Gross volume (L)                                                                                                                                                                                                                                                                                                                                                                                                                                                                                                                                                                                                                                                                                                                                                                                                                                                                                                                                                                                                                                                                                                                                                                                                                                                                                                                                                                                                                                                                                                                                                                                                                                                                                                                                                                                                                                                                                                                                                                                                                                                                                                               | 260                  | 386                  |
| Exterior dimensions in mm                                                                                                                                                                                                                                                                                                                                                                                                                                                                                                                                                                                                                                                                                                                                                                                                                                                                                                                                                                                                                                                                                                                                                                                                                                                                                                                                                                                                                                                                                                                                                                                                                                                                                                                                                                                                                                                                                                                                                                                                                                                                                                      | 1360w x 600d x 830h  | 1795w x 600d x 830h  |
| Energy consumption in 24h                                                                                                                                                                                                                                                                                                                                                                                                                                                                                                                                                                                                                                                                                                                                                                                                                                                                                                                                                                                                                                                                                                                                                                                                                                                                                                                                                                                                                                                                                                                                                                                                                                                                                                                                                                                                                                                                                                                                                                                                                                                                                                      | 5 kWh                | 7 kWh                |
| Temperature range                                                                                                                                                                                                                                                                                                                                                                                                                                                                                                                                                                                                                                                                                                                                                                                                                                                                                                                                                                                                                                                                                                                                                                                                                                                                                                                                                                                                                                                                                                                                                                                                                                                                                                                                                                                                                                                                                                                                                                                                                                                                                                              | -18°C to -22°C       | -18°C to -22°C       |
| Number of adjustable shelves                                                                                                                                                                                                                                                                                                                                                                                                                                                                                                                                                                                                                                                                                                                                                                                                                                                                                                                                                                                                                                                                                                                                                                                                                                                                                                                                                                                                                                                                                                                                                                                                                                                                                                                                                                                                                                                                                                                                                                                                                                                                                                   | 2                    | 3                    |
| Shelf material                                                                                                                                                                                                                                                                                                                                                                                                                                                                                                                                                                                                                                                                                                                                                                                                                                                                                                                                                                                                                                                                                                                                                                                                                                                                                                                                                                                                                                                                                                                                                                                                                                                                                                                                                                                                                                                                                                                                                                                                                                                                                                                 | plastic coated steel | plastic coated steel |
| Engine compartment lock                                                                                                                                                                                                                                                                                                                                                                                                                                                                                                                                                                                                                                                                                                                                                                                                                                                                                                                                                                                                                                                                                                                                                                                                                                                                                                                                                                                                                                                                                                                                                                                                                                                                                                                                                                                                                                                                                                                                                                                                                                                                                                        | yes                  | yes                  |
| Refrigerant                                                                                                                                                                                                                                                                                                                                                                                                                                                                                                                                                                                                                                                                                                                                                                                                                                                                                                                                                                                                                                                                                                                                                                                                                                                                                                                                                                                                                                                                                                                                                                                                                                                                                                                                                                                                                                                                                                                                                                                                                                                                                                                    | R404a                | R404a                |
| Gross/net weight                                                                                                                                                                                                                                                                                                                                                                                                                                                                                                                                                                                                                                                                                                                                                                                                                                                                                                                                                                                                                                                                                                                                                                                                                                                                                                                                                                                                                                                                                                                                                                                                                                                                                                                                                                                                                                                                                                                                                                                                                                                                                                               | 110/95 kg            | 153/135 kg           |
| Frequency/voltage                                                                                                                                                                                                                                                                                                                                                                                                                                                                                                                                                                                                                                                                                                                                                                                                                                                                                                                                                                                                                                                                                                                                                                                                                                                                                                                                                                                                                                                                                                                                                                                                                                                                                                                                                                                                                                                                                                                                                                                                                                                                                                              | 50 Hz/220-240 V      | 50 Hz/220-240 V      |
| ON THE WARAPATE OF THE PROPERTY OF THE PROPERT | 1360                 | 1795                 |
|                                                                                                                                                                                                                                                                                                                                                                                                                                                                                                                                                                                                                                                                                                                                                                                                                                                                                                                                                                                                                                                                                                                                                                                                                                                                                                                                                                                                                                                                                                                                                                                                                                                                                                                                                                                                                                                                                                                                                                                                                                                                                                                                | 1360                 | 1795                 |