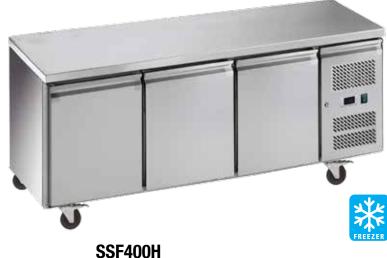

## Commercial Kitchen: Snack Size Under Bench Freezers with Solid Doors

| Model                                                                                                                                                                                                                                                                                                                                                                                                                                                                                                                                                                                                                                                                                                                                                                                                                                                                                                                                                                                                                                                                                                                                                                                                                                                                                                                                                                                                                                                                                                                                                                                                                                                                                                                                                                                                                                                                                                                                                                                                                                                                                                                          | SSF260H              | SSF400H              |
|--------------------------------------------------------------------------------------------------------------------------------------------------------------------------------------------------------------------------------------------------------------------------------------------------------------------------------------------------------------------------------------------------------------------------------------------------------------------------------------------------------------------------------------------------------------------------------------------------------------------------------------------------------------------------------------------------------------------------------------------------------------------------------------------------------------------------------------------------------------------------------------------------------------------------------------------------------------------------------------------------------------------------------------------------------------------------------------------------------------------------------------------------------------------------------------------------------------------------------------------------------------------------------------------------------------------------------------------------------------------------------------------------------------------------------------------------------------------------------------------------------------------------------------------------------------------------------------------------------------------------------------------------------------------------------------------------------------------------------------------------------------------------------------------------------------------------------------------------------------------------------------------------------------------------------------------------------------------------------------------------------------------------------------------------------------------------------------------------------------------------------|----------------------|----------------------|
| Gross volume (L)                                                                                                                                                                                                                                                                                                                                                                                                                                                                                                                                                                                                                                                                                                                                                                                                                                                                                                                                                                                                                                                                                                                                                                                                                                                                                                                                                                                                                                                                                                                                                                                                                                                                                                                                                                                                                                                                                                                                                                                                                                                                                                               | 260                  | 386                  |
| Exterior dimensions in mm                                                                                                                                                                                                                                                                                                                                                                                                                                                                                                                                                                                                                                                                                                                                                                                                                                                                                                                                                                                                                                                                                                                                                                                                                                                                                                                                                                                                                                                                                                                                                                                                                                                                                                                                                                                                                                                                                                                                                                                                                                                                                                      | 1360w x 600d x 830h  | 1795w x 600d x 830h  |
| Energy consumption in 24h                                                                                                                                                                                                                                                                                                                                                                                                                                                                                                                                                                                                                                                                                                                                                                                                                                                                                                                                                                                                                                                                                                                                                                                                                                                                                                                                                                                                                                                                                                                                                                                                                                                                                                                                                                                                                                                                                                                                                                                                                                                                                                      | 5 kWh                | 7 kWh                |
| Temperature range                                                                                                                                                                                                                                                                                                                                                                                                                                                                                                                                                                                                                                                                                                                                                                                                                                                                                                                                                                                                                                                                                                                                                                                                                                                                                                                                                                                                                                                                                                                                                                                                                                                                                                                                                                                                                                                                                                                                                                                                                                                                                                              | -18°C to -22°C       | -18°C to -22°C       |
| Number of adjustable shelves                                                                                                                                                                                                                                                                                                                                                                                                                                                                                                                                                                                                                                                                                                                                                                                                                                                                                                                                                                                                                                                                                                                                                                                                                                                                                                                                                                                                                                                                                                                                                                                                                                                                                                                                                                                                                                                                                                                                                                                                                                                                                                   | 2                    | 3                    |
| Shelf material                                                                                                                                                                                                                                                                                                                                                                                                                                                                                                                                                                                                                                                                                                                                                                                                                                                                                                                                                                                                                                                                                                                                                                                                                                                                                                                                                                                                                                                                                                                                                                                                                                                                                                                                                                                                                                                                                                                                                                                                                                                                                                                 | plastic coated steel | plastic coated steel |
| Engine compartment lock                                                                                                                                                                                                                                                                                                                                                                                                                                                                                                                                                                                                                                                                                                                                                                                                                                                                                                                                                                                                                                                                                                                                                                                                                                                                                                                                                                                                                                                                                                                                                                                                                                                                                                                                                                                                                                                                                                                                                                                                                                                                                                        | yes                  | yes                  |
| Refrigerant                                                                                                                                                                                                                                                                                                                                                                                                                                                                                                                                                                                                                                                                                                                                                                                                                                                                                                                                                                                                                                                                                                                                                                                                                                                                                                                                                                                                                                                                                                                                                                                                                                                                                                                                                                                                                                                                                                                                                                                                                                                                                                                    | R404a                | R404a                |
| Gross/net weight                                                                                                                                                                                                                                                                                                                                                                                                                                                                                                                                                                                                                                                                                                                                                                                                                                                                                                                                                                                                                                                                                                                                                                                                                                                                                                                                                                                                                                                                                                                                                                                                                                                                                                                                                                                                                                                                                                                                                                                                                                                                                                               | 110/95 kg            | 153/135 kg           |
| Frequency/voltage                                                                                                                                                                                                                                                                                                                                                                                                                                                                                                                                                                                                                                                                                                                                                                                                                                                                                                                                                                                                                                                                                                                                                                                                                                                                                                                                                                                                                                                                                                                                                                                                                                                                                                                                                                                                                                                                                                                                                                                                                                                                                                              | 50 Hz/220-240 V      | 50 Hz/220-240 V      |
| ON THE WARAPATE OF THE PROPERTY OF THE PROPERT | 1360                 | 1795                 |
|                                                                                                                                                                                                                                                                                                                                                                                                                                                                                                                                                                                                                                                                                                                                                                                                                                                                                                                                                                                                                                                                                                                                                                                                                                                                                                                                                                                                                                                                                                                                                                                                                                                                                                                                                                                                                                                                                                                                                                                                                                                                                                                                | 1360                 | 1795                 |