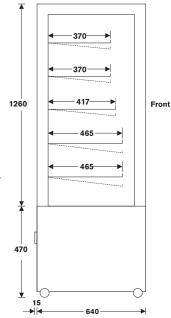

### **SIDE VIEW**

# TOWER: AMBIENT

This Tower cabinet maximises space and is great for displaying a wide range of foods that don't require temperature control.

| Model                  | TA6               | TA9      | TA12              |
|------------------------|-------------------|----------|-------------------|
| Length                 | 600mm             | 900mm    | 1200mm            |
| Depth*                 | 640mm             | 640mm    | 640mm             |
| Height                 | 1730mm            | 1730mm   | 1730mm            |
| Available Display Area | 1.3m <sup>2</sup> | 2.1m²    | 2.8m <sup>2</sup> |
| Power Connection       | 10A Plug          | 10A Plug | 10A Plug          |
|                        |                   |          |                   |

\*Add extra 15mm for protruding control panel and switches