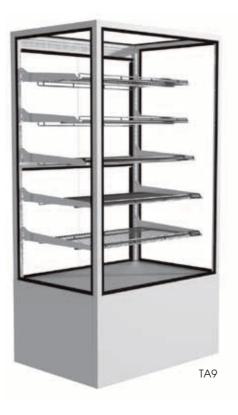

#### **STANDARD FEATURES**

- GlassMax minimalist canopy (more glass/less frame) that maximises the visibility of displayed food from all angles
- Mitrex frame that is flush welded with mitred joins to give both robustness and a designer finish
- Six food display levels: five shelves plus base; offering more extensive display area than comparable cabinets
- Chrome wire shelving system that is height adjustable in 25mm increments and interchangeable between horizontal and tilted positions
- > SlimLED under-shelf LED strip lighting with 12V safety
- > Top venting to allow heat dissipation
- Four split-level rear, sliding doors on friction-free, low wear tracks (doors removable for cleaning)
- Mounted on swivel and lockable castors allowing easy movement of cabinet

# TOWER: AMBIENT

This Tower cabinet maximises space and is great for displaying a wide range of foods that don't require temperature control.

| Model                  | TA6               | TA9      | TA12              |
|------------------------|-------------------|----------|-------------------|
| Length                 | 600mm             | 900mm    | 1200mm            |
| Depth*                 | 640mm             | 640mm    | 640mm             |
| Height                 | 1730mm            | 1730mm   | 1730mm            |
| Available Display Area | 1.3m <sup>2</sup> | 2.1m²    | 2.8m <sup>2</sup> |
| Power Connection       | 10A Plug          | 10A Plug | 10A Plug          |
|                        |                   |          |                   |