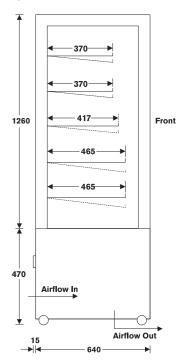

## **SIDE VIEW**

## For Factory Options refer to page 46 For Cabinet Accessories refer to page 56

| Model                  | TC6      | TC9      | TC12     |
|------------------------|----------|----------|----------|
| Length                 | 600mm    | 900mm    | 1200mm   |
| Depth*                 | 640mm    | 640mm    | 640mm    |
| Height                 | 1730mm   | 1730mm   | 1730mm   |
| Available Display Area | 1.3m²    | 2.1m²    | 2.8m²    |
| Power Connection       | 10A Plug | 10A Plug | 10A Plug |