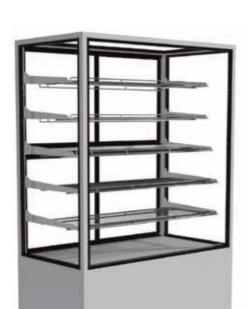

## TOWER:

Standing at over 1.7 meters tall the Tower is a magnificent cabinet designed for maximum visual impact and floor space utilisation. Great for displaying both food and beverages.

4°C operating temperature

## STANDARD FEATURES

- GlassMax minimalist canopy (more glass/less frame) that maximises the visibility of displayed food from all angles
- Mitrex frame that is flush welded with mitred joins to give both robustness and a designer finish
- > Six food display levels: five shelves plus bottom trays; offering more extensive display area than comparable cabinets
- > Chrome wire shelving system that is height adjustable in 25mm increments and interchangeable between horizontal and tilted positions
- > CrumbCatch feature in bottom trays that collects falling crumbs and food
- > High quality European refrigeration components
- > Designed to operate at 3 5°C in room environments up to 32°C
- > Fan forced air flow for even temperature distribution
- > i-frost intelligent defrost control that minimises time in defrost to better maintain consistent food temperature
- > Refrigeration optimised to provide a high humidity environment that maintains food quality for longer
- **DuraCoat** protective coating on the refrigeration coil to prevent food acid corrosion
- > **SureVap** self-evaporating system for condensate—no drain required
- > Condenser air vented through base—no unsightly vents
- > **SlimLED** under-shelf LED strip lighting with 12V safety
- > Four split-level, rear sliding, double-glazed doors on frictionfree, low wear tracks (doors removable for cleaning)
- Mounted on swivel and lockable castors allowing easy movement of cabinet