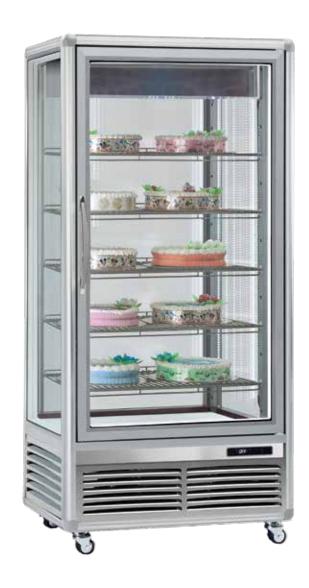

## **MAXIVISION**

UPRIGHT CAKE/PATISSERIE DISPLAY

## **FEATURES INCLUDE:**

Triple glazing Adjustable height wire shelves Vertical LED lighting incl. switch Electronic temperature control Castor wheels

## MAXIVISION UPRIGHT CAKE/PATISSERIE DISPLAY

| MAXIVISION                   | 650 GS               |
|------------------------------|----------------------|
| * Operating Temp (°C)        | +2/+4                |
| Refrigeration                | Static/R404a         |
| Defrost                      | Automatic            |
| Power Supply                 | 230V/1Ph/10 Amp plug |
| Operating Current (Amp)      | 3.8                  |
| Nominal Power (W)            | 850                  |
| Energy Consumption (kWh/24h) | 15.3                 |
| Humidity (%)                 | 60                   |
| Total Capacity (ltr)         | 500                  |
| Shelf Dimension (mm)         | 470 x 750 (x5)       |
| Length (mm)                  | 900                  |
| Height incl. castors (mm)    | 1906                 |
| Depth incl. bumper (mm)      | 650                  |
| Weight w/o packaging (kg)    | 204                  |