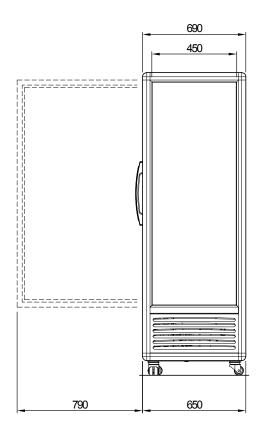

## MAXIVISION UPRIGHT CAKE/PATISSERIE DISPLAY

| MAXIVISION                   | 650 GS               |
|------------------------------|----------------------|
| * Operating Temp (°C)        | +2/+4                |
| Refrigeration                | Static/R404a         |
| Defrost                      | Automatic            |
| Power Supply                 | 230V/1Ph/10 Amp plug |
| Operating Current (Amp)      | 3.8                  |
| Nominal Power (W)            | 850                  |
| Energy Consumption (kWh/24h) | 15.3                 |
| Humidity (%)                 | 60                   |
| Total Capacity (ltr)         | 500                  |
| Shelf Dimension (mm)         | 470 x 750 (x5)       |
| Length (mm)                  | 900                  |
| Height incl. castors (mm)    | 1906                 |
| Depth incl. bumper (mm)      | 650                  |
| Weight w/o packaging (kg)    | 204                  |