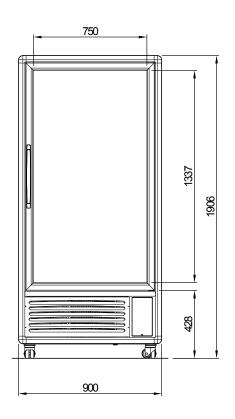

## MAXIVISION UPRIGHT CAKE/PATISSERIE DISPLAY

| MAXIVISION                   | 650 GS               |
|------------------------------|----------------------|
| * Operating Temp (°C)        | +2/+4                |
| Refrigeration                | Static/R404a         |
| Defrost                      | Automatic            |
| Power Supply                 | 230V/1Ph/10 Amp plug |
| Operating Current (Amp)      | 3.8                  |
| Nominal Power (W)            | 850                  |
| Energy Consumption (kWh/24h) | 15.3                 |
| Humidity (%)                 | 60                   |
| Total Capacity (ltr)         | 500                  |
| Shelf Dimension (mm)         | 470 x 750 (x5)       |
| Length (mm)                  | 900                  |
| Height incl. castors (mm)    | 1906                 |
| Depth incl. bumper (mm)      | 650                  |
| Weight w/o packaging (kg)    | 204                  |