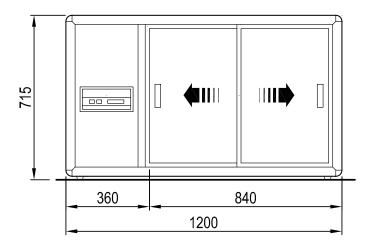

## ORIZONT COUNTER TOP CAKE/SANDWICH DISPLAY

| ORIZONT                      | 200Q                 | 200Q S/SERVE   |
|------------------------------|----------------------|----------------|
| * Operating Temp (°C)        | +4/+10               | +4/+10         |
| Refrigeration                | Ventilated/R404a     |                |
| Defrost                      | Automatic            |                |
| Power Supply                 | 230V/1Ph/10 Amp plug |                |
| Operating Current (Amp)      | 2.2                  | 2.2            |
| Nominal Power (W)            | 498                  | 498            |
| Energy Consumption (kWh/24h) | 8.9                  | 8.9            |
| Humidity (%)                 | 75                   | 75             |
| Total Capacity (ltr)         | 200                  | 200            |
| Shelf Dimensions (mm)        | 765 x 380 (x3)       | 765 x 380 (x3) |
| Length (mm)                  | 1200                 | 1200           |
| Height incl. castors (mm)    | 715                  | 715            |
| Depth incl. bumper (mm)      | 500                  | 500            |
| Weight w/o packaging (kg)    | 91                   | 83             |