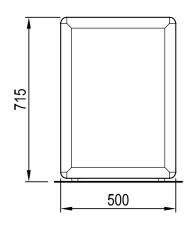

## ORIZONT COUNTER TOP CAKE/SANDWICH DISPLAY

| ORIZONT                      | 200Q                 | 200Q S/SERVE   |
|------------------------------|----------------------|----------------|
| * Operating Temp (°C)        | +4/+10               | +4/+10         |
| Refrigeration                | Ventilated/R404a     |                |
| Defrost                      | Automatic            |                |
| Power Supply                 | 230V/1Ph/10 Amp plug |                |
| Operating Current (Amp)      | 2.2                  | 2.2            |
| Nominal Power (W)            | 498                  | 498            |
| Energy Consumption (kWh/24h) | 8.9                  | 8.9            |
| Humidity (%)                 | 75                   | 75             |
| Total Capacity (ltr)         | 200                  | 200            |
| Shelf Dimensions (mm)        | 765 x 380 (x3)       | 765 x 380 (x3) |
| Length (mm)                  | 1200                 | 1200           |
| Height incl. castors (mm)    | 715                  | 715            |
| Depth incl. bumper (mm)      | 500                  | 500            |
| Weight w/o packaging (kg)    | 91                   | 83             |