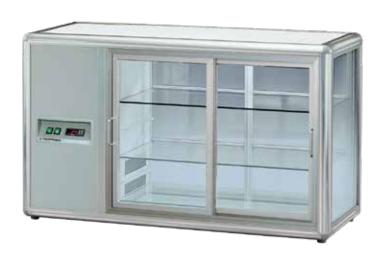

## **ORIZONT**

COUNTER TOP CAKE/SANDWICH DISPLAY

## **FEATURES INCLUDE:**

Triple glazing (double glazed doors) Adjustable height glass shelves Internal lighting incl. switch Electronic temperature control Self Serve model available (Orizont 200Q S/S)

## ORIZONT COUNTER TOP CAKE/SANDWICH DISPLAY

| ORIZONT                      | 200Q                 | 200Q S/SERVE   |
|------------------------------|----------------------|----------------|
| * Operating Temp (°C)        | +4/+10               | +4/+10         |
| Refrigeration                | Ventilated/R404a     |                |
| Defrost                      | Automatic            |                |
| Power Supply                 | 230V/1Ph/10 Amp plug |                |
| Operating Current (Amp)      | 2.2                  | 2.2            |
| Nominal Power (W)            | 498                  | 498            |
| Energy Consumption (kWh/24h) | 8.9                  | 8.9            |
| Humidity (%)                 | 75                   | 75             |
| Total Capacity (ltr)         | 200                  | 200            |
| Shelf Dimensions (mm)        | 765 x 380 (x3)       | 765 x 380 (x3) |
| Length (mm)                  | 1200                 | 1200           |
| Height incl. castors (mm)    | 715                  | 715            |
| Depth incl. bumper (mm)      | 500                  | 500            |
| Weight w/o packaging (kg)    | 91                   | 83             |