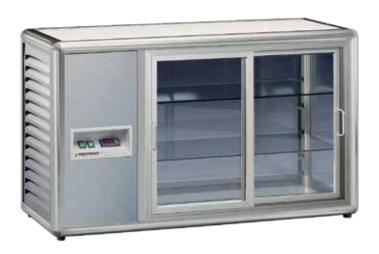

## **ORIZONT**

COUNTER TOP CAKE/SANDWICH DISPLAY

## **FEATURES INCLUDE:**

Triple glazing (double glazed doors) Adjustable height glass shelves Internal lighting incl. switch Electronic temperature control Self Serve model available (Orizont 200Q S/S)

## ORIZONT COUNTER TOP CAKE/SANDWICH DISPLAY

| ORIZONT                      | 200Q                 | 200Q S/SERVE   |
|------------------------------|----------------------|----------------|
| * Operating Temp (°C)        | +4/+10               | +4/+10         |
| Refrigeration                | Ventilated/R404a     |                |
| Defrost                      | Automatic            |                |
| Power Supply                 | 230V/1Ph/10 Amp plug |                |
| Operating Current (Amp)      | 2.2                  | 2.2            |
| Nominal Power (W)            | 498                  | 498            |
| Energy Consumption (kWh/24h) | 8.9                  | 8.9            |
| Humidity (%)                 | 75                   | 75             |
| Total Capacity (ltr)         | 200                  | 200            |
| Shelf Dimensions (mm)        | 765 x 380 (x3)       | 765 x 380 (x3) |
| Length (mm)                  | 1200                 | 1200           |
| Height incl. castors (mm)    | 715                  | 715            |
| Depth incl. bumper (mm)      | 500                  | 500            |
| Weight w/o packaging (kg)    | 91                   | 83             |