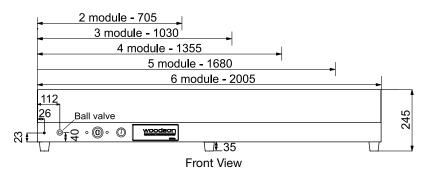

## SPECIFICATIONS

W.BMA22 - 2 x 1/2 wide, 2 rows

kW 1.2 Weight 18kg

Width 705 Depth 600 Height 245

W.BMA23 - 3 x 1/2 wide, 2 rows

kW 1.8 Weight 28kg

Width 1030 Depth 600 Height 245

W.BMA24 - 4 x 1/2 wide, 2 rows

kW 2.4 Weight 38kg

Width 1335 Depth 600 Height 245

W.BMA25 - 5 x 1/2 wide, 2 rows

kW 2.4 Weight 48kg

Width 1680 Depth 600 Height 245

W.BMA26 - 6 x 1/2 wide, 2 rows

kW 2.4 Weight 58kg

Width 2005 Depth 600 Height 245

We reserve the right to alter specifications of products without notice. All dimensions are in mm.

Tom Stoddart Pty Ltd 39 Forest Way Karawatha, QLD, 4117 Ph: 1300 79 1954 woodson@stoddart.com.au