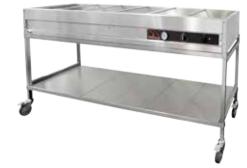

## **Bain Maries**

Woodson large bain maries offer double-skinned air-insulated construction and a multiple element design.

The flush, smooth design allows these bain maries to fit easily into any custom bench space.

## **FEATURES & BENEFITS**

- Stainless steel construction with double-skin air-insulated bain marie tank for improved safety
- Can be run in wet or dry operation modes
- Multiple elements to provide even, responsive heat and greater reliability
- Thermostat controls with a clear thermometer readout
- Full size gastronorm cavity to take your choice of either 65mm or 100mm deep pan combinations
- Large 15mm tap-style rear drain for fast and safe draining
- Non slip feet as standard