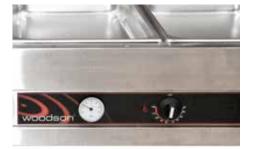

W.BMAxx

Thermostat controls

## **FEATURES & BENEFITS**

- Stainless steel construction with double-skin air-insulated bain marie tank for improved safety
- Can be run in wet or dry operation modes
- Multiple elements to provide even, responsive heat and greater reliability
- Thermostat controls with a clear thermometer readout
- Full size gastronorm cavity to take your choice of either 65mm or 100mm deep pan combinations
- Large 15mm tap-style rear drain for fast and safe draining
- Non slip feet as standard