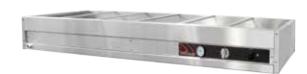

## **Bain Maries**

Woodson large bain maries offer double-skinned air-insulated construction and a multiple element design.

The flush, smooth design allows these bain maries to fit easily into any custom bench space.

## **FEATURES & BENEFITS**

- Stainless steel construction with double-skin air-insulated bain marie tank for improved safety
- Can be run in wet or dry operation modes
- Multiple elements to provide even, responsive heat and greater reliability
- Thermostat controls with a clear thermometer readout
- Full size gastronorm cavity to take your choice of either 65mm or 100mm deep pan combinations
- Large 15mm tap-style rear drain for fast and safe draining
- Non slip feet as standard