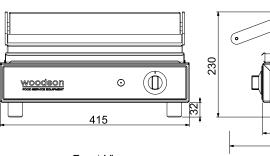

W.CT6

415

538 Side View

### **SPECIFICATIONS**

**kW** 2.2 **Amps** 10 Weight 22kg Width 415 Depth 540 Height 230

Tom Stoddart Pty Ltd 39 Forest Way Karawatha, QLD, 4117 Ph: 1300 79 1954 woodson@stoddart.com.au

Front View

We reserve the right to alter specifications of products without notice. All dimensions are in mm.