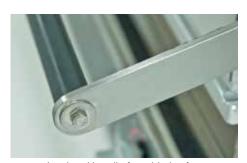

# Stainless steel body and lift mechanism

Insulated handle for added safety

### **FEATURES & BENEFITS**

- · Bottom and top heated plates hold heat for fast, flavourful and extremely even toasting.
- Spring balanced top plate forms the optimum seal around food
- Ultra-smooth plates with drain groove to front makes cleaning easier
- Full stainless steel body and lift mechanism including insulated handle - Heavy duty construction means longer life
- · Removable front mounted grease tray
- Flexible metal conduit to upper plate, with cast fitting to base to prevent damage
- · Thermostat control and indicator light
- · Non-slip rubber feet