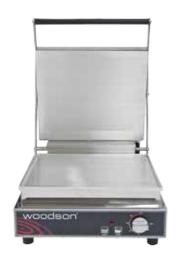

### **Contact Toaster**

Woodson contact toasters are ideal for focaccia, toasted sandwiches and kebabs.

Our perennial best sellers offer large and medium sized cooking platens.

### **FEATURES & BENEFITS**

- · Bottom and top heated plates hold heat for fast, flavourful and extremely even toasting.
- Spring balanced top plate forms the optimum seal around food
- Ultra-smooth plates with drain groove to front makes cleaning easier
- Full stainless steel body and lift mechanism including insulated handle - Heavy duty construction means longer life
- · Removable front mounted grease tray
- Flexible metal conduit to upper plate, with cast fitting to base to prevent damage
- · Thermostat control and indicator light
- · Non-slip rubber feet

### **SPECIFICATIONS**

**kW** 2.2 **Amps** 10 Weight 22kg Width 415 Depth 540 Height 230

Tom Stoddart Pty Ltd 39 Forest Way Karawatha, QLD, 4117 Ph: 1300 79 1954 woodson@stoddart.com.au

Front View

We reserve the right to alter specifications of products without notice. All dimensions are in mm.