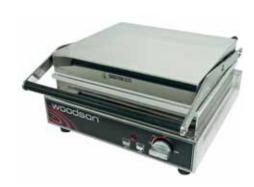

### **Contact Toaster**

Woodson contact toasters are ideal for focaccia, toasted sandwiches and kebabs.

Our perennial best sellers offer large and medium sized cooking platens.

### **FEATURES & BENEFITS**

- · Bottom and top heated plates hold heat for fast, flavourful and extremely even toasting.
- Spring balanced top plate forms the optimum seal around food
- Ultra-smooth plates with drain groove to front makes cleaning easier
- Full stainless steel body and lift mechanism including insulated handle - Heavy duty construction means longer life
- · Removable front mounted grease tray
- Flexible metal conduit to upper plate, with cast fitting to base to prevent damage
- · Thermostat control and indicator light
- · Non-slip rubber feet

### **SPECIFICATIONS**

**kW** 2.2 **Amps** 10 Weight 22kg Width 415 Depth 540 Height 230

Tom Stoddart Pty Ltd 39 Forest Way Karawatha, QLD, 4117 Ph: 1300 79 1954 woodson@stoddart.com.au

Front View

We reserve the right to alter specifications of products without notice. All dimensions are in mm.