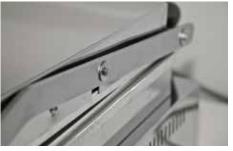

# Stainless steel body and lift mechanism

Insulated handle for added safety

### **FEATURES & BENEFITS**

- · Bottom and top heated plates hold heat for fast, flavourful and extremely even toasting.
- Spring balanced top plate forms the optimum seal around food
- Ultra-smooth plates with drain groove to front makes cleaning easier
- Full stainless steel body and lift mechanism including insulated handle - Heavy duty construction means longer life
- · Removable front mounted grease tray
- Flexible metal conduit to upper plate, with cast fitting to base to prevent damage
- · Thermostat control and indicator light
- · Non-slip rubber feet