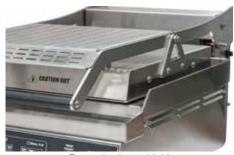

- Single piece stainless steel plate and protective upstand
- Single top plate (300 x 300mm) and one large bottom plate (345 x 310mm)
- Excellent heat distribution across entire cooking surface
- · Smooth internal corners for easy cleaning
- Large removable grease tray
- Easily removable protective heat shields for increased operational safety
   dishwasher safe
- 3 mode operation Both plates, bottom plate only and standby - For increased energy efficiency (Reduces energy costs during nonbusy periods)
- Eight programmable timer settings with one touch operation to achieve consistent results
- The top-plate is assisted by gas struts to enable effortless and safe lifting operation and ensures gentle pressure for optimal toasting
- Design of lifting mechanism ensures the plate will not fall down and cause burns to operators
- Drip-proof ventilation grills on rear and side
  of unit
- Dual-adjustable thermostats at rear of unit control temperatures for operation modes
- LED timer display

## W.GPC61SC

Rigid, heat protective handle

New energy saving plate selection control

Protective heat shield