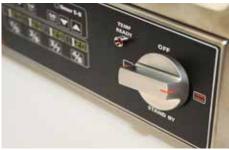

- Single piece stainless steel plate and protective upstand
- Single top plate (300 x 300mm) and one large bottom plate (345 x 310mm)
- Excellent heat distribution across entire cooking surface
- · Smooth internal corners for easy cleaning
- Large removable grease tray
- Easily removable protective heat shields for increased operational safety
   dishwasher safe
- 3 mode operation Both plates, bottom plate only and standby - For increased energy efficiency (Reduces energy costs during nonbusy periods)
- Eight programmable timer settings with one touch operation to achieve consistent results
- The top-plate is assisted by gas struts to enable effortless and safe lifting operation and ensures gentle pressure for optimal toasting
- Design of lifting mechanism ensures the plate will not fall down and cause burns to operators
- Drip-proof ventilation grills on rear and side
  of unit
- Dual-adjustable thermostats at rear of unit control temperatures for operation modes
- LED timer display