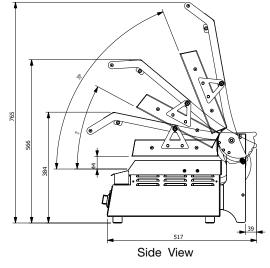

## **SPECIFICATIONS**

kW 2.2 Amps 10
Width 360 Depth 578
Height (open) 765 Height (Closed) 331
Weight 25kg

We reserve the right to alter specifications of products without notice. All dimensions are in mm.

Front View