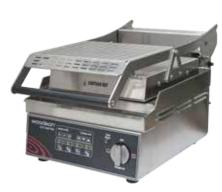

## Single Plate Contact Toaster

The Pro-Series contact toasters are equipped with a host of features that improve performance, functionality and ease of cleaning.

Used in quick service restaurants around the globe, these are the true professionals' choice.

- Single piece stainless steel plate and protective upstand
- Single top plate (300 x 300mm) and one large bottom plate (345 x 310mm)
- Excellent heat distribution across entire cooking surface
- · Smooth internal corners for easy cleaning
- Large removable grease tray
- Easily removable protective heat shields for increased operational safety
   dishwasher safe
- 3 mode operation Both plates, bottom plate only and standby - For increased energy efficiency (Reduces energy costs during nonbusy periods)
- Eight programmable timer settings with one touch operation to achieve consistent results
- The top-plate is assisted by gas struts to enable effortless and safe lifting operation and ensures gentle pressure for optimal toasting
- Design of lifting mechanism ensures the plate will not fall down and cause burns to operators
- Drip-proof ventilation grills on rear and side
  of unit
- Dual-adjustable thermostats at rear of unit control temperatures for operation modes
- LED timer display

## W.GPC61SC

Rigid, heat protective handle

New energy saving plate selection control

Protective heat shield