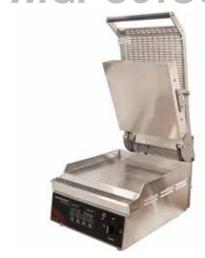

## Single Plate Contact Toaster

The Pro-Series contact toasters are equipped with a host of features that improve performance, functionality and ease of cleaning.

Used in quick service restaurants around the globe, these are the true professionals' choice.

- Single piece stainless steel plate and protective upstand
- Single top plate (300 x 300mm) and one large bottom plate (345 x 310mm)
- Excellent heat distribution across entire cooking surface
- · Smooth internal corners for easy cleaning
- Large removable grease tray
- Easily removable protective heat shields for increased operational safety
   dishwasher safe
- 3 mode operation Both plates, bottom plate only and standby - For increased energy efficiency (Reduces energy costs during nonbusy periods)
- Eight programmable timer settings with one touch operation to achieve consistent results
- The top-plate is assisted by gas struts to enable effortless and safe lifting operation and ensures gentle pressure for optimal toasting
- Design of lifting mechanism ensures the plate will not fall down and cause burns to operators
- Drip-proof ventilation grills on rear and side
  of unit
- Dual-adjustable thermostats at rear of unit control temperatures for operation modes
- LED timer display

## W.GPC61SC

Rigid, heat protective handle

New energy saving plate selection control

Protective heat shield