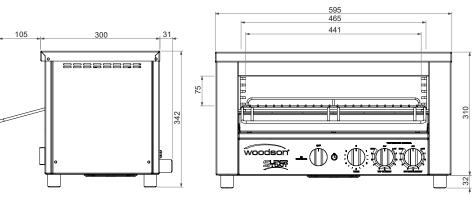

## **SPECIFICATIONS** 10/15

**kW** 2.4 / 3.6 Width 595mm

**Amps** 10 / 15 Depth 331mm

Height 342mm

We reserve the right to alter specifications of