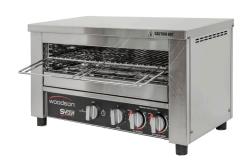

## **Supertoast Multi-Function Toaster Griller**

The Woodson Supertoast is essential to get that perfect toast on all your open snacks. The Supertoast is an efficient, dependable, and cost effective unit that completes any commercial kitchen.

With a rapid 15 second startup time, 5 minute timer, and an exceptional even heat distribution on both top and bottom chrome-plated toasting racks, costly and lengthy heat up times have been eliminated, while making multi-tasking easy.

## **FEATURES & BENEFITS**

- · Hard working 8 slice multi function toaster
- · Energy efficient 'instant' heat glass infrared elements
- Available in 10/15 Amp models
- · Fast, exceptionally even grilling and toasting
- Variable top and bottom independent temperature controls
- 5 minute timer with bypass switch for continuous operation
- Multiple position slides and rack for safer
- Easy to clean removable crumb tray
- · Stainless steel construction
- · 105mm internal height opening