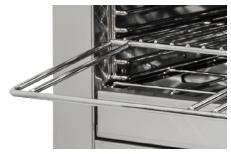

Top and bottom temperature or timer operational control

Chrome plated toasting rack

With a rapid 15 second startup time, 5 minute timer, and an exceptional even heat distribution on both top and bottom chrome-plated toasting racks, costly and lengthy heat up times have been eliminated, while making multi-tasking easy.

## **FEATURES & BENEFITS**

- · Hard working 8 slice multi function toaster
- · Energy efficient 'instant' heat glass infrared elements
- Available in 10/15 Amp models
- · Fast, exceptionally even grilling and toasting
- Variable top and bottom independent temperature controls
- 5 minute timer with bypass switch for continuous operation
- Multiple position slides and rack for safer
- Easy to clean removable crumb tray
- · Stainless steel construction
- · 105mm internal height opening