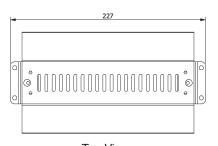

Width 230 Depth 120 Height 75

**W.HLA900** 

**kW** 0.6 **Amps** 10

Depth 120 Width 900 Height 110

W.HLA1200

**kW** 0.9 **Amps** 10

**Width** 1200 Depth 120 Height 110

W.HLA1500

**kW** 0.9 **Amps** 10

Width 1500 Depth 120 Height 110

Top View

Front View

We reserve the right to alter specifications of products without notice. All dimensions are in mm.

W.HLA9