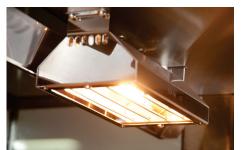

## **Heat Lamp**

Lamp with protective shielding

Overhead heat lamps

Woodson heat lamps provide optimum heat and lighting to all food preparation and serving areas.

## **FEATURES & BENEFITS**

- Replaceable 300 watt quartz infra-red lamps for wiring in parallel
- Heat Lamp assemblies include full stainless steel channel and on/off switch

W.HLU1

W.HLU1 & CMEL.0885 **kW** 0.3 **Amps** 10