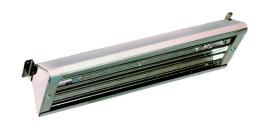

## **FEATURES & BENEFITS**

- Replaceable 300 watt quartz infra-red lamps for wiring in parallel
- Heat Lamp assemblies include full stainless steel channel and on/off switch

W.HLU1

W.HLU1 & CMEL.0885 **kW** 0.3 **Amps** 10

Width 230 Depth 120 Height 75

**W.HLA900** 

**kW** 0.6 **Amps** 10

Depth 120 Width 900 Height 110

W.HLA1200

**kW** 0.9 **Amps** 10

**Width** 1200 Depth 120 Height 110

W.HLA1500