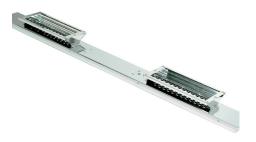

## **Heat Lamp**

Lamp with protective shielding

Overhead heat lamps

Woodson heat lamps provide optimum heat and lighting to all food preparation and serving areas.

## **FEATURES & BENEFITS**

- Replaceable 300 watt quartz infra-red lamps for wiring in parallel
- Heat Lamp assemblies include full stainless steel channel and on/off switch

W.HLU1

W.HLU1 & CMEL.0885 **kW** 0.3 **Amps** 10