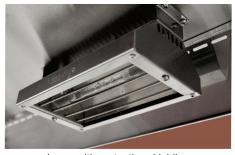

## **Heat Lamp**

Lamp with protective shielding

Overhead heat lamps

Woodson heat lamps provide optimum heat and lighting to all food preparation and serving areas.

## **FEATURES & BENEFITS**

- Replaceable 300 watt quartz infra-red lamps for wiring in parallel
- Heat Lamp assemblies include full stainless steel channel and on/off switch

W.HLU1

W.HLU1 & CMEL.0885 **kW** 0.3 **Amps** 10