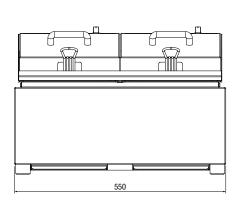

## **Specifications**

 Model
 W.FRS50
 W.FRS80
 W.FRT50
 W.FRT80

 W x D x H (mm)
 285 x 483 x 335
 285 x 483 x 384
 550 x 483 x 335
 550 x 483 x 384

 Capacity
 5 Litre
 8 Litre
 2 x 5 Litre
 2 x 8 Litre

8.5kg/hr (frozen 10mm chips) 11.5kg/hr (frozen 10mm chips) 2 x 8.5kg/hr (frozen 10mm chips) 2 x 11.5kg/hr (frozen 10mm chips)