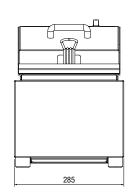

## **Specifications**

 Model
 W.FRS50
 W.FRS80
 W.FRT50
 W.FRT80

 W x D x H (mm)
 285 x 483 x 335
 285 x 483 x 384
 550 x 483 x 335
 550 x 483 x 384

 Capacity
 5 Litre
 8 Litre
 2 x 5 Litre
 2 x 8 Litre

8.5kg/hr (frozen 10mm chips) 11.5kg/hr (frozen 10mm chips) 2 x 8.5kg/hr (frozen 10mm chips) 2 x 11.5kg/hr (frozen 10mm chips)