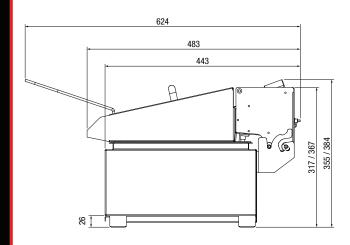

## **Specifications**

 Model
 W.FRS50
 W.FRS80
 W.FRT50
 W.FRT80

 W x D x H (mm)
 285 x 483 x 335
 285 x 483 x 384
 550 x 483 x 335
 550 x 483 x 384

 Capacity
 5 Litre
 8 Litre
 2 x 5 Litre
 2 x 8 Litre

8.5kg/hr (frozen 10mm chips) 11.5kg/hr (frozen 10mm chips) 2 x 8.5kg/hr (frozen 10mm chips) 2 x 11.5kg/hr (frozen 10mm chips)